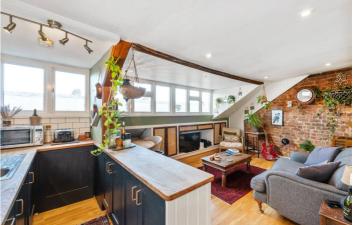

### **DESCRIPTION:**

A bright, two double bedroom, upper floor apartment positioned in this handsome, end of terrace Victorian building in Highbury, N5. Standing in excess of 634 sqft, the property offers a wealth of natural light through large windows in each room as well as wonderful City views to the rear. Accommodation comprises of a spacious reception room featuring charming, exposed brick, this opens further in to a fully fitted kitchen creating the perfect entertaining space. Both bedrooms are generously sized and set at either end of the apartment. The property is completed with a modern family bathroom and a communal, south facing roof terrace.