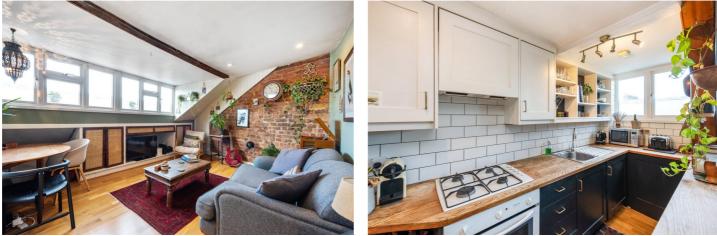

### **DESCRIPTION:**

A bright, two double bedroom, upper floor apartment positioned in this handsome, end of terrace Victorian building in Highbury, N5. Standing in excess of 634 sqft, the property offers a wealth of natural light through large windows in each room as well as wonderful City views to the rear. Accommodation comprises of a spacious reception room featuring charming, exposed brick, this opens further in to a fully fitted kitchen creating the perfect entertaining space. Both bedrooms are generously sized and set at either end of the apartment. The property is completed with a modern family bathroom and a communal, south facing roof terrace.