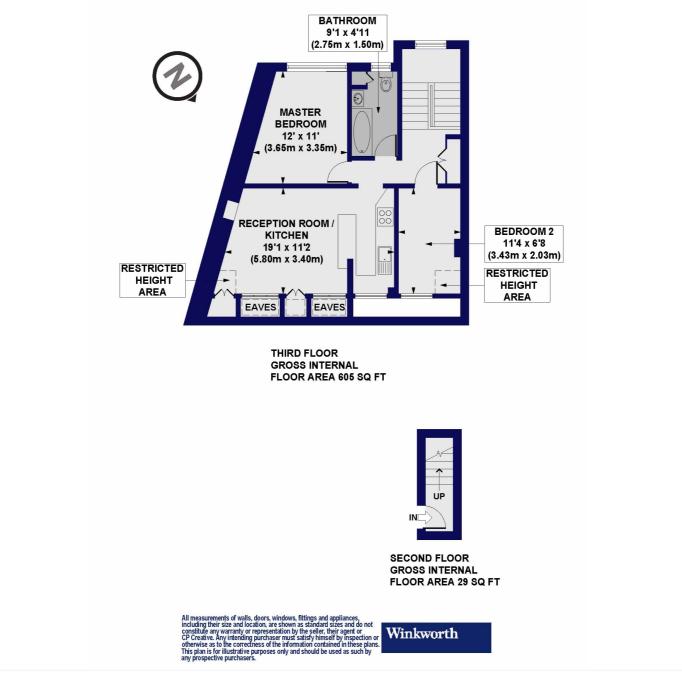

#### **Pyrland Road, N5**

Approx. Gross Internal Floor Area 634 sq. ft / 58.94 sq. m (Including Restricted Height Area & Eaves) Approx. Gross Internal Floor Area 606 sq. ft / 56.34 sq. m (Excluding Restricted Height Area & Eaves)

This floorplan is for illustration purposes only and is not to scale. The position and size of doors, windows, appliances and other features are approximate.

Highbury | 0207 989 7000 | highbury@winkworth.co.uk