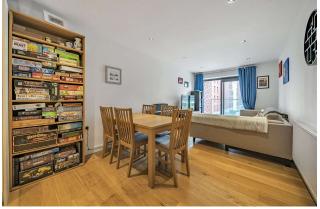

You walk through to the open plan kitchen/living room that floods with natural light from the balcony doors. The kitchen is fully fitted with integrated fridge/freezer, dishwasher and cooker.

The modern family bathroom is spacious and comes with heated towel rail. With two generously sized bedrooms that come with built in storage and en-suite to the master this property really is perfect for a whole range of buyers.