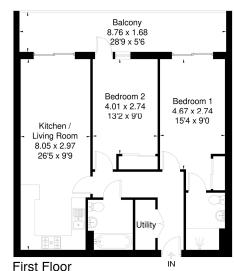

### AT A GLANCE

- 732 Square feet/ 68 square metres
- Two double bedrooms
- Two bath/ shower rooms
- Open plan living space
- Fully fitted kitchen with appliances
- Parking space
- Balcony