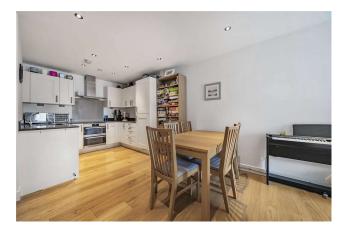

You walk through to the open plan kitchen/living room that floods with natural light from the balcony doors. The kitchen is fully fitted with integrated fridge/freezer, dishwasher and cooker.

The modern family bathroom is spacious and comes with heated towel rail. With two generously sized bedrooms that come with built in storage and en-suite to the master this property really is perfect for a whole range of buyers.