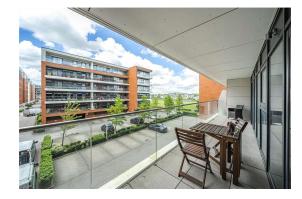

You walk through to the open plan kitchen/living room that floods with natural light from the balcony doors. The kitchen is fully fitted with integrated fridge/freezer, dishwasher and cooker.

The modern family bathroom is spacious and comes with heated towel rail. With two generously sized bedrooms that come with built in storage and en-suite to the master this property really is perfect for a whole range of buyers.

### AT A GLANCE

- 732 Square feet/ 68 square metres
- Two double bedrooms
- Two bath/ shower rooms
- Open plan living space
- Fully fitted kitchen with appliances
- Parking space
- Balcony