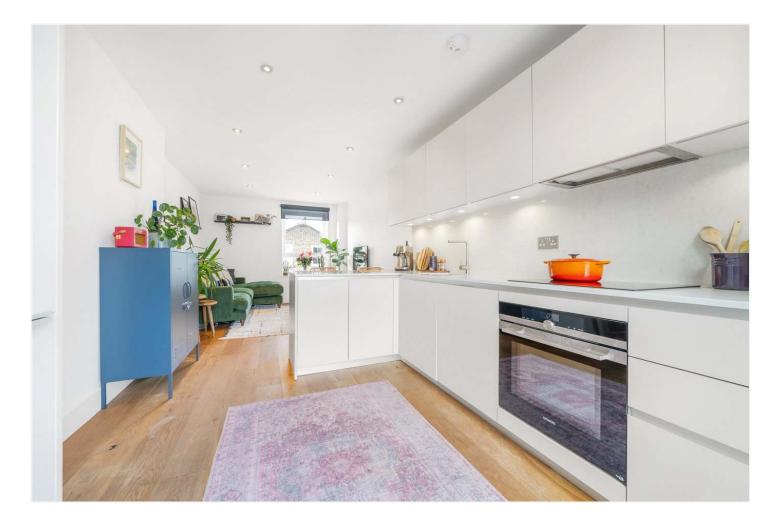

## **DESCRIPTION:**

This contemporary two-bedroom apartment, located on the desirable Silvester Road in East Dulwich, offers a perfect blend of style, comfort, and practicality. With a spacious open-plan living area that seamlessly flows into a modern integrated kitchen, complete with sleek appliances and plenty of storage, this home is ideal for both relaxing and entertaining. The apartment features two well-sized double bedrooms, providing ample space for rest and storage. Flooded with natural light, the property boasts large windows throughout that enhance the sense of space and create a bright, airy atmosphere. One of the standout features of this home are the two private balconies, offering a tranquil outdoor space to enjoy your morning coffee or unwind after a busy day. The apartment also benefits from secure cycle storage and access to a well-maintained communal garden, perfect for relaxing outdoors. Situated in a vibrant and sought-after location, the apartment is just a short walk from the popular Lordship Lane, offering a wide range of cafes, restaurants, shops, and excellent transport links, including East Dulwich Station for easy access into central London.

## **AT A GLANCE**

- Spacious & Modern: Openplan living area with a sleek integrated kitchen.
- Two Double Bedrooms: Wellsized rooms with ample storage.
- Bright & Airy: Large windows flood the space with natural light.
- Private Outdoor Space: Two balconies plus access to α communal garden.
- Prime Location: Close to Lordship Lane & East Dulwich Station.