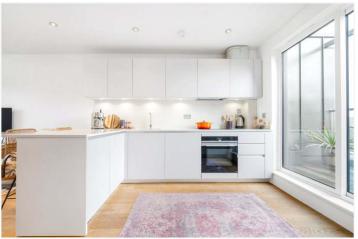

## **DESCRIPTION:**

This contemporary two-bedroom apartment, located on the desirable Silvester Road in East Dulwich, offers a perfect blend of style, comfort, and practicality. With a spacious open-plan living area that seamlessly flows into a modern integrated kitchen, complete with sleek appliances and plenty of storage, this home is ideal for both relaxing and entertaining. The apartment features two well-sized double bedrooms, providing ample space for rest and storage. Flooded with natural light, the property boasts large windows throughout that enhance the sense of space and create a bright, airy atmosphere. One of the standout features of this home are the two private balconies, offering a tranquil outdoor space to enjoy your morning coffee or unwind after a busy day. The apartment also benefits from secure cycle storage and access to a well-maintained communal garden, perfect for relaxing outdoors. Situated in a vibrant and sought-after location, the apartment is just a short walk from the popular Lordship Lane, offering a wide range of cafes, restaurants, shops, and excellent transport links, including East Dulwich Station for easy access into central London.