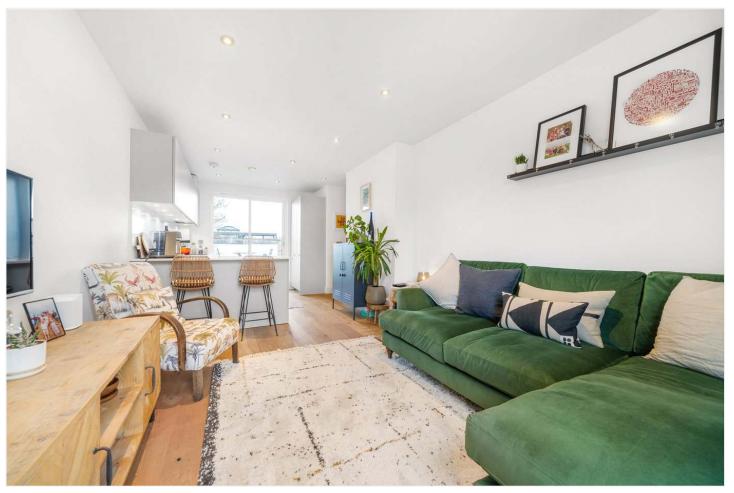

SILVESTER ROAD, EAST DULWICH, LONDON, SE22 **£550,000 LEASEHOLD** 

THIS CONTEMPORARY TWO-BEDROOM APARTMENT, LOCATED ON THE DESIRABLE SILVESTER ROAD IN EAST DULWICH, OFFERS A PERFECT BLEND OF STYLE, COMFORT, AND PRACTICALITY.

## **DESCRIPTION:**

This contemporary two-bedroom apartment, located on the desirable Silvester Road in East Dulwich, offers a perfect blend of style, comfort, and practicality. With a spacious open-plan living area that seamlessly flows into a modern integrated kitchen, complete with sleek appliances and plenty of storage, this home is ideal for both relaxing and entertaining. The apartment features two well-sized double bedrooms, providing ample space for rest and storage. Flooded with natural light, the property boasts large windows throughout that enhance the sense of space and create a bright, airy atmosphere. One of the standout features of this home are the two private balconies, offering a tranquil outdoor space to enjoy your morning coffee or unwind after a busy day. The apartment also benefits from secure cycle storage and access to a well-maintained communal garden, perfect for relaxing outdoors. Situated in a vibrant and sought-after location, the apartment is just a short walk from the popular Lordship Lane, offering a wide range of cafes, restaurants, shops, and excellent transport links, including East Dulwich Station for easy access into central London.

## **AT A GLANCE**

- Spacious & Modern: Openplan living area with a sleek integrated kitchen.
- Two Double Bedrooms: Wellsized rooms with ample storage.
- Bright & Airy: Large windows flood the space with natural light.
- Private Outdoor Space: Two balconies plus access to α communal garden.
- Prime Location: Close to Lordship Lane & East Dulwich Station.