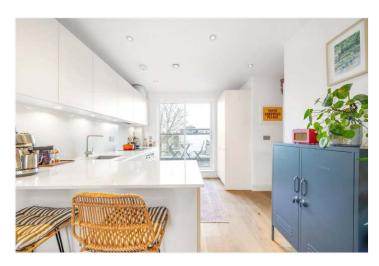

## **DESCRIPTION:**

This contemporary two-bedroom apartment, located on the desirable Silvester Road in East Dulwich, offers a perfect blend of style, comfort, and practicality. With a spacious open-plan living area that seamlessly flows into a modern integrated kitchen, complete with sleek appliances and plenty of storage, this home is ideal for both relaxing and entertaining. The apartment features two well-sized double bedrooms, providing ample space for rest and storage. Flooded with natural light, the property boasts large windows throughout that enhance the sense of space and create a bright, airy atmosphere. One of the standout features of this home are the two private balconies, offering a tranquil outdoor space to enjoy your morning coffee or unwind after a busy day. The apartment also benefits from secure cycle storage and access to a well-maintained communal garden, perfect for relaxing outdoors. Situated in a vibrant and sought-after location, the apartment is just a short walk from the popular Lordship Lane, offering a wide range of cafes, restaurants, shops, and excellent transport links, including East Dulwich Station for easy access into central London.

## **AT A GLANCE**

- Spacious & Modern: Openplan living area with a sleek integrated kitchen.
- Two Double Bedrooms: Wellsized rooms with ample storage.
- Bright & Airy: Large windows flood the space with natural light.
- Private Outdoor Space: Two balconies plus access to α communal garden.
- Prime Location: Close to Lordship Lane & East Dulwich Station.