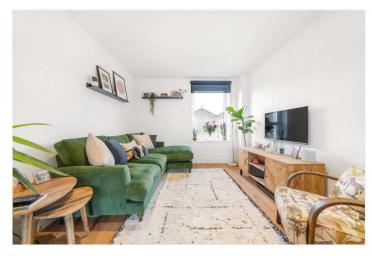

## **DESCRIPTION:**

This contemporary two-bedroom apartment, located on the desirable Silvester Road in East Dulwich, offers a perfect blend of style, comfort, and practicality. With a spacious open-plan living area that seamlessly flows into a modern integrated kitchen, complete with sleek appliances and plenty of storage, this home is ideal for both relaxing and entertaining. The apartment features two well-sized double bedrooms, providing ample space for rest and storage. Flooded with natural light, the property boasts large windows throughout that enhance the sense of space and create a bright, airy atmosphere. One of the standout features of this home are the two private balconies, offering a tranquil outdoor space to enjoy your morning coffee or unwind after a busy day. The apartment also benefits from secure cycle storage and access to a well-maintained communal garden, perfect for relaxing outdoors. Situated in a vibrant and sought-after location, the apartment is just a short walk from the popular Lordship Lane, offering a wide range of cafes, restaurants, shops, and excellent transport links, including East Dulwich Station for easy access into central London.

## **AT A GLANCE**

- Spacious & Modern: Openplan living area with a sleek integrated kitchen.
- Two Double Bedrooms: Wellsized rooms with ample storage.
- Bright & Airy: Large windows flood the space with natural light.
- Private Outdoor Space: Two balconies plus access to α communal garden.
- Prime Location: Close to Lordship Lane & East Dulwich Station.