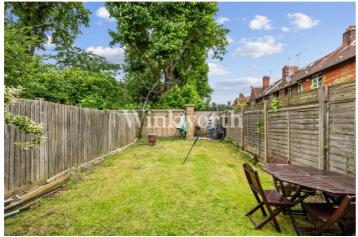

## **Tower Gardens Road, N17** Approx. Gross Internal Floor Area 947 sq. ft / 88.00 sq. m REAR GARDEN 40'7 x 17'10 (12.32m x 5.42m) BATHROOM MASTER BEDROOM 9'4 x 7'2 (2.84m x 2.18m) KITCHEN DINING ROOM 13'3 x 9'9 13'3 x 11'4 (4.03m x 3.43m) BEDROOM 2 13'7 x 8'8 (4.11m x 2.64m) **BEDROOM 3** FIRST FLOOR GROSS INTERNAL FLOOR AREA 467 SQ FT FRONT GARDEN 17'4 x 8'1 (5.26m x 2.44m) **GROUND FLOOR** GROSS INTERNAL FLOOR AREA 480 SQ FT All measurements of walls, doors, windows, fittings and appliances, including their size and location, are shown as standard sizes and do not constitute any warranty or representation by the seller, their agent or CP Creative. Any intending purchaser must satisfy himself by inspection or otherwise as to the correctness of the information contained in these plans. This plan is for illustrative purposes only and should be used as such by any prospective purchasers. Winkworth