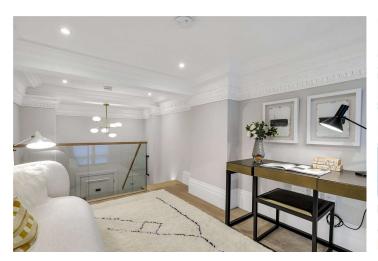

## **DESCRIPTION:**

A grand and spacious two-bedroom, first-floor apartment in Knightsbridge, boasting over 1,000 sqft of living space. Features include 4m-high ceilings, local caretaker and a private south-facing balcony. The layout offers a fully fitted kitchen, a bright reception room with dining area and three floor-to-ceiling windows. The large principal suite has fitted wardrobes and ensuite shower room. This property also includes a third mezzanine sleeping/study area overlooking a south facing guest bedroom, guest WC and shower room which is located off the entrance hall.