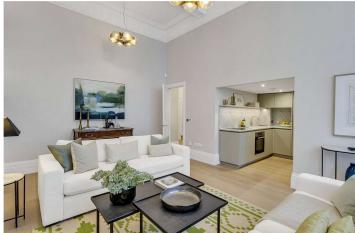

## **DESCRIPTION:**

A grand and spacious two-bedroom, first-floor apartment in Knightsbridge, boasting over 1,000 sqft of living space. Features include 4m-high ceilings, local caretaker and a private south-facing balcony. The layout offers a fully fitted kitchen, a bright reception room with dining area and three floor-to-ceiling windows. The large principal suite has fitted wardrobes and ensuite shower room. This property also includes a third mezzanine sleeping/study area overlooking a south facing guest bedroom, guest WC and shower room which is located off the entrance hall.