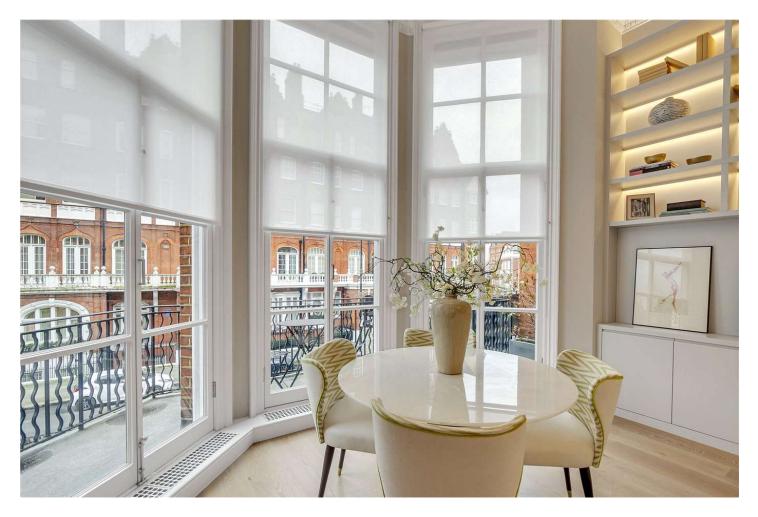

## **DESCRIPTION:**

A grand and spacious two-bedroom, first-floor apartment in Knightsbridge, boasting over 1,000 sqft of living space. Features include 4m-high ceilings, local caretaker and a private south-facing balcony. The layout offers a fully fitted kitchen, a bright reception room with dining area and three floor-to-ceiling windows. The large principal suite has fitted wardrobes and ensuite shower room. This property also includes a third mezzanine sleeping/study area overlooking a south facing guest bedroom, guest WC and shower room which is located off the entrance hall.