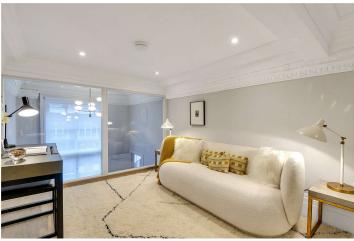

## **DESCRIPTION:**

A grand and spacious two-bedroom, first-floor apartment in Knightsbridge, boasting over 1,000 sqft of living space. Features include 4m-high ceilings, local caretaker and a private south-facing balcony. The layout offers a fully fitted kitchen, a bright reception room with dining area and three floor-to-ceiling windows. The large principal suite has fitted wardrobes and ensuite shower room. This property also includes a third mezzanine sleeping/study area overlooking a south facing guest bedroom, guest WC and shower room which is located off the entrance hall.