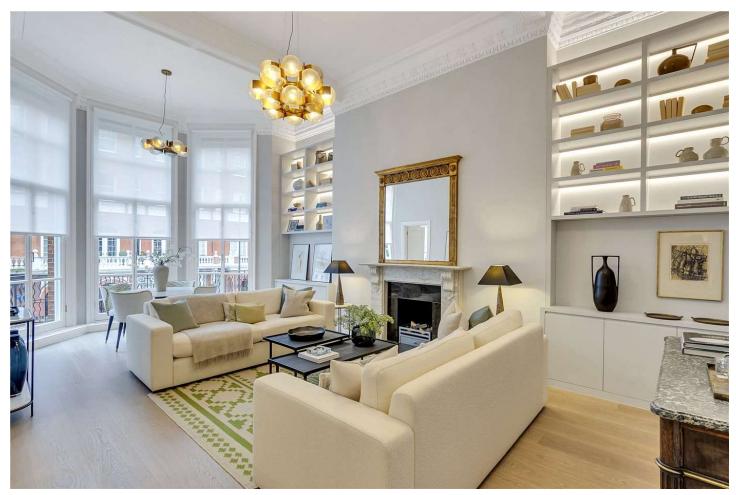

## **DESCRIPTION:**

A grand and spacious two-bedroom, first-floor apartment in Knightsbridge, boasting over 1,000 sqft of living space. Features include 4m-high ceilings, local caretaker and a private south-facing balcony. The layout offers a fully fitted kitchen, a bright reception room with dining area and three floor-to-ceiling windows. The large principal suite has fitted wardrobes and ensuite shower room. This property also includes a third mezzanine sleeping/study area overlooking a south facing guest bedroom, guest WC and shower room which is located off the entrance hall.