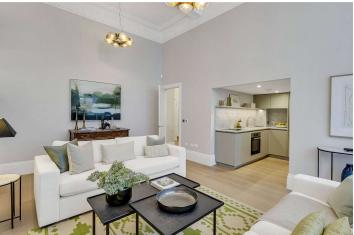

## **DESCRIPTION:**

A grand and spacious two-bedroom, first-floor apartment in Knightsbridge, boasting over 1,000 sqft of living space. Features include 4m-high ceilings, local caretaker and a private south-facing balcony. The layout offers a fully fitted kitchen, a bright reception room with dining area and three floor-to-ceiling windows. The large principal suite has fitted wardrobes and ensuite shower room. This property also includes a third mezzanine sleeping/study area overlooking a south facing guest bedroom, guest WC and shower room which is located off the entrance hall.