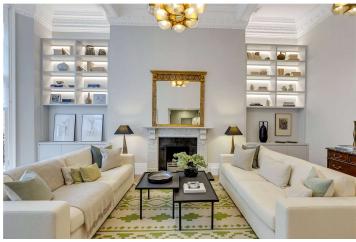

## **DESCRIPTION:**

A grand and spacious two-bedroom, first-floor apartment in Knightsbridge, boasting over 1,000 sqft of living space. Features include 4m-high ceilings, local caretaker and a private south-facing balcony. The layout offers a fully fitted kitchen, a bright reception room with dining area and three floor-to-ceiling windows. The large principal suite has fitted wardrobes and ensuite shower room. This property also includes a third mezzanine sleeping/study area overlooking a south facing guest bedroom, guest WC and shower room which is located off the entrance hall.