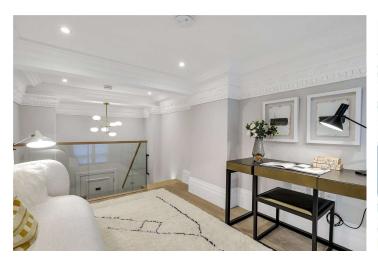

## **DESCRIPTION:**

A grand and spacious two-bedroom, first-floor apartment in Knightsbridge, boasting over 1,000 sqft of living space. Features include 4m-high ceilings, local caretaker and a private south-facing balcony. The layout offers a fully fitted kitchen, a bright reception room with dining area and three floor-to-ceiling windows. The large principal suite has fitted wardrobes and ensuite shower room. This property also includes a third mezzanine sleeping/study area overlooking a south facing guest bedroom, guest WC and shower room which is located off the entrance hall.