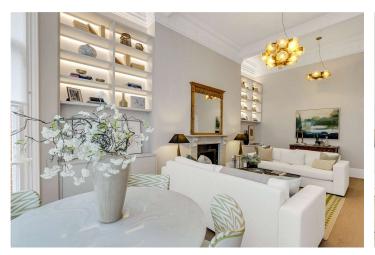

## **DESCRIPTION:**

A grand and spacious two-bedroom, first-floor apartment in Knightsbridge, boasting over 1,000 sqft of living space. Features include 4m-high ceilings, local caretaker and a private south-facing balcony. The layout offers a fully fitted kitchen, a bright reception room with dining area and three floor-to-ceiling windows. The large principal suite has fitted wardrobes and ensuite shower room. This property also includes a third mezzanine sleeping/study area overlooking a south facing guest bedroom, guest WC and shower room which is located off the entrance hall.