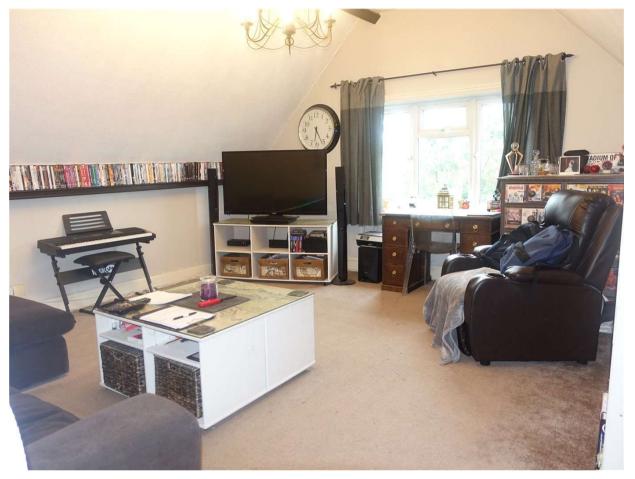

The top apartment comprises, Entrance Hall, Living room with views towards the Cricket Ground, bedroom, bathroom and kitchen.

Externally there is allocated parking for one car and communal gardens.

The property benefits from having gas heating and uPVC double glazing.