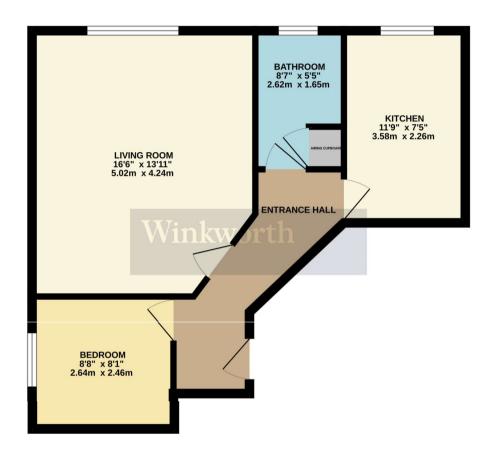

The top apartment comprises, Entrance Hall, Living room with views towards the Cricket Ground, bedroom, bathroom and kitchen.

Externally there is allocated parking for one car and communal gardens.

The property benefits from having gas heating and uPVC double glazing.

## **GROUND FLOOR** 497 sq.ft. (46.2 sq.m.) approx.

TOTAL FLOOR AREA: 497 sq.ft. (46.2 sq.m.) approx.

TOTAL FLOOR AREA: 497 sq.m. (4b.2 sq.m.) apprux.

Whilst every attempt has been made to ensure the accuracy of the floorpat contained here, measurements of doors, windows, croons and any other items are approximate and no responsibility is taken for any error, prospective purchaser. The services, systems and appliances shown have not been tested and no guarantee as to their operability or efficiency can be given.