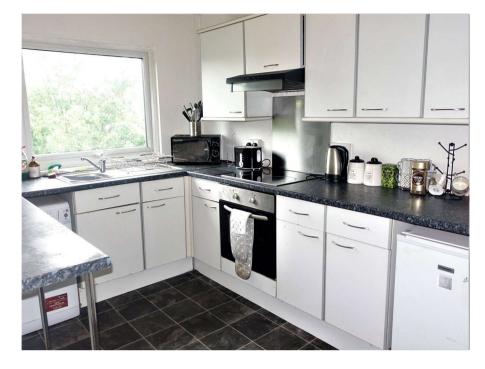

The top apartment comprises, Entrance Hall, Living room with views towards the Cricket Ground, bedroom, bathroom and kitchen.

Externally there is allocated parking for one car and communal gardens.

The property benefits from having gas heating and uPVC double glazing.