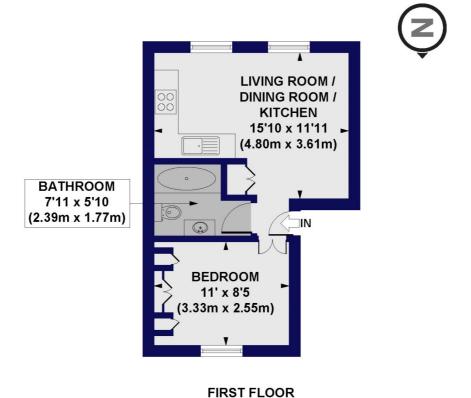

## St. Pauls Road, N1 Approx. Gross Internal Floor Area 316 sq. ft / 29.40 sq. m

All measurements of walls, doors, windows, fittings and appliances, including their size and location, are shown as standard sizes and do not constitute any warranty or representation by the seller, their agent or CP Creative. Any intending purchaser must satisfy himself by inspection otherwise as to the correctness of the information contained in these plar This plan is for illustrative purposes only and should be used as such by any prospective purchasers.

Winkworth

This floorplan is for illustration purposes only and is not to scale. The position and size of doors, windows, appliances and other features are approximate.

Highbury | 0207 989 7000 | highbury@winkworth.co.uk