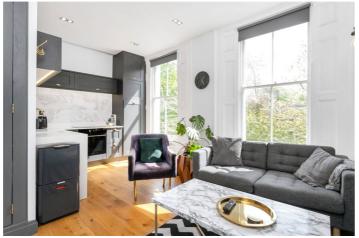

A wonderfully social open plan living room and kitchen provides a fantastic entertaining space with the kitchen benefitting from integrated appliances, ample storage and worktop space. The family sized bathroom has been finished in a contemporary style with floor to ceiling tiles and full-sized bath and overhead shower.