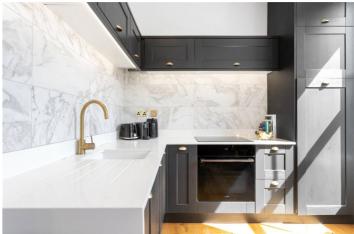

A wonderfully social open plan living room and kitchen provides a fantastic entertaining space with the kitchen benefitting from integrated appliances, ample storage and worktop space. The family sized bathroom has been finished in a contemporary style with floor to ceiling tiles and full-sized bath and overhead shower.