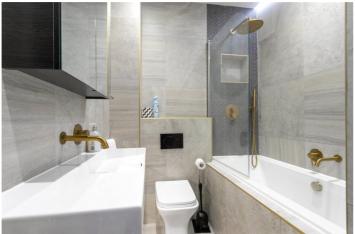

A wonderfully social open plan living room and kitchen provides a fantastic entertaining space with the kitchen benefitting from integrated appliances, ample storage and worktop space. The family sized bathroom has been finished in a contemporary style with floor to ceiling tiles and full-sized bath and overhead shower.