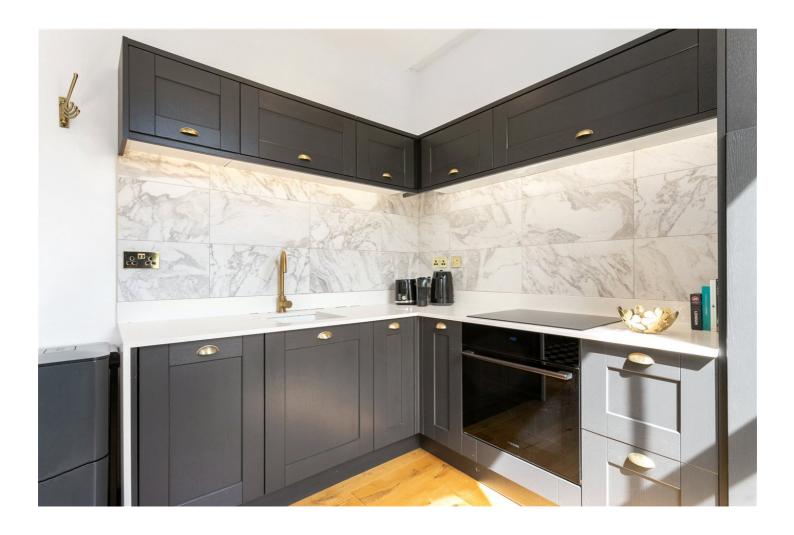

A wonderfully social open plan living room and kitchen provides a fantastic entertaining space with the kitchen benefitting from integrated appliances, ample storage and worktop space. The family sized bathroom has been finished in a contemporary style with floor to ceiling tiles and full-sized bath and overhead shower.