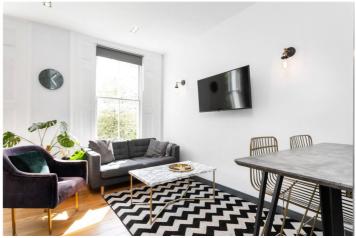

A wonderfully social open plan living room and kitchen provides a fantastic entertaining space with the kitchen benefitting from integrated appliances, ample storage and worktop space. The family sized bathroom has been finished in a contemporary style with floor to ceiling tiles and full-sized bath and overhead shower.