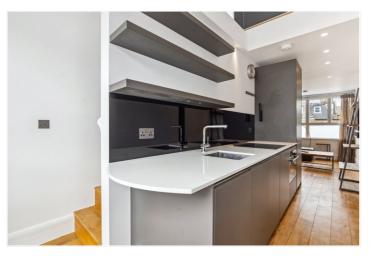

On the first floor is an open-plan kitchen/reception room with wood flooring throughout, fully fitted kitchen, breakfast bar and spacious living area. Floor to ceiling windows provide an abundance of natural light.