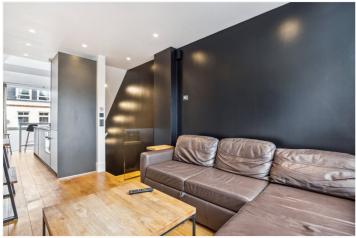

On the first floor is an open-plan kitchen/reception room with wood flooring throughout, fully fitted kitchen, breakfast bar and spacious living area. Floor to ceiling windows provide an abundance of natural light.