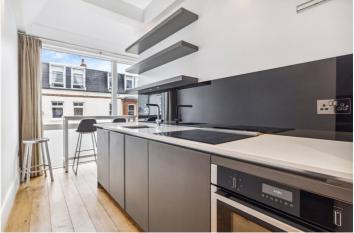

On the first floor is an open-plan kitchen/reception room with wood flooring throughout, fully fitted kitchen, breakfast bar and spacious living area. Floor to ceiling windows provide an abundance of natural light.