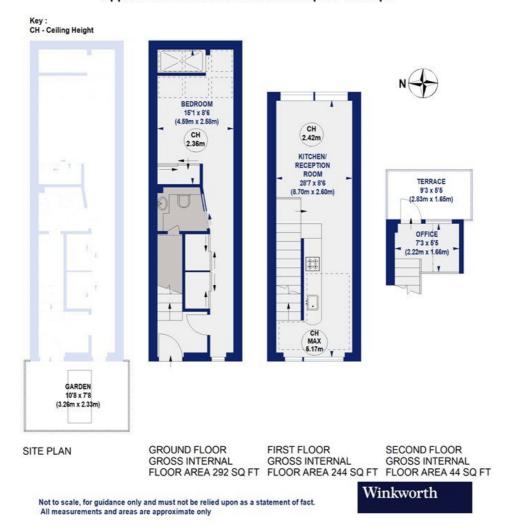

## **ACCOMMODATION**

Long Let, 1 Bedroom, 1 Reception Room, 1 Bathroom, House, Terraced, Roof Terrace, Study, Residents Parking, Modern, Town/City, Furnished, 580 Approx Sq Ft

## Wadham Road, SW15

Approx. Gross Internal Area 53.88 sq m / 580 sq ft

This floorplan is for illustration purposes only and is not to scale. The position and size of doors, windows, appliances and other features are approximate.