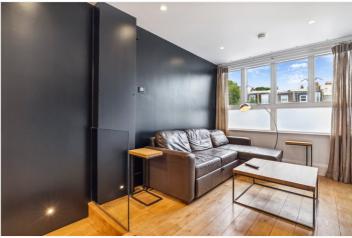

On the first floor is an open-plan kitchen/reception room with wood flooring throughout, fully fitted kitchen, breakfast bar and spacious living area. Floor to ceiling windows provide an abundance of natural light.