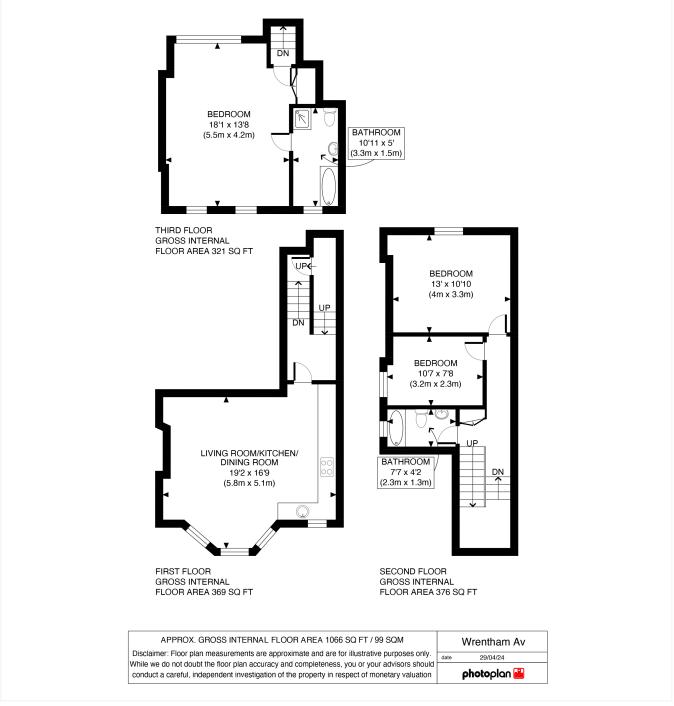

## **DESCRIPTION:**

This stunning property measures 1066 sq.ft with accommodation arranged over three split levels including a superb master bedroom in the loft conversion that has an en-suite bathroom. There are two further bedrooms on the first floor serviced by a contemporary family bathroom and a delightful, bright and airy open plan living space at the front of the flat. The recently renovated property is in excellent condition throughout and is offered to the market with a long lease and share of the freehold.

Winkworth

This floorplan is for illustration purposes only and is not to scale. The position and size of doors, windows, appliances and other features are approximate.

Kensal Rise & Queens Park | 0208 960 4947 | kensalrise@winkworth.co.uk