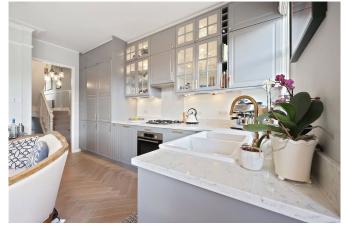

## **DESCRIPTION:**

This stunning property measures 1066 sq.ft with accommodation arranged over three split levels including a superb master bedroom in the loft conversion that has an en-suite bathroom. There are two further bedrooms on the first floor serviced by a contemporary family bathroom and a delightful, bright and airy open plan living space at the front of the flat. The recently renovated property is in excellent condition throughout and is offered to the market with a long lease and share of the freehold.