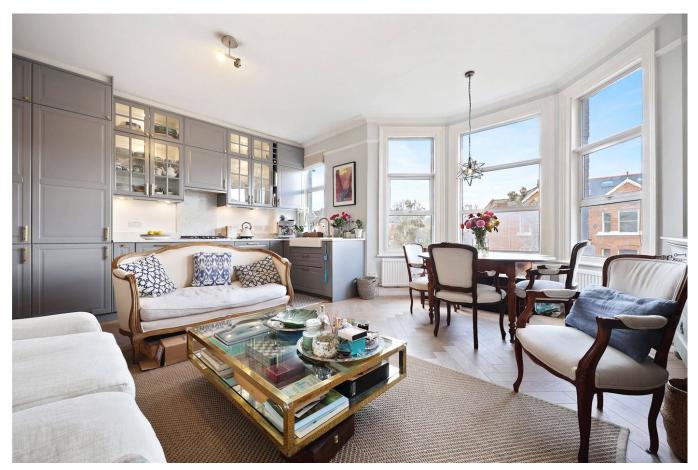

## **DESCRIPTION:**

This stunning property measures 1066 sq.ft with accommodation arranged over three split levels including a superb master bedroom in the loft conversion that has an en-suite bathroom. There are two further bedrooms on the first floor serviced by a contemporary family bathroom and a delightful, bright and airy open plan living space at the front of the flat. The recently renovated property is in excellent condition throughout and is offered to the market with a long lease and share of the freehold.