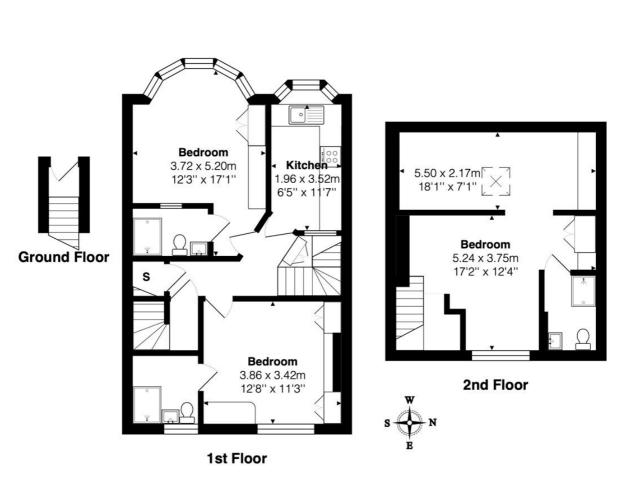

## **DESCRIPTION:**

Winkworth are delighted to offer this spacious apartment which is split over the first and second floor.

Following a recent refurbishment and comprises of three double bedrooms, each with their own en-suite, a newly renovated eat-in kitchen with breakfast bar and all new appliances

The property benefits from a mixture of wooden floors and newly laid carpet on the stairwell.

Each of the three bedrooms has its own desk, built in wardrobes, double bed and new mattress.

Offered furnished and available now.

Total Area: 90.3 m<sup>2</sup> ... 972 ft<sup>2</sup>

All measurements are approximate and for display purposes only

This floorplan is for illustration purposes only and is not to scale. The position and size of doors, windows, appliances and other features are approximate.