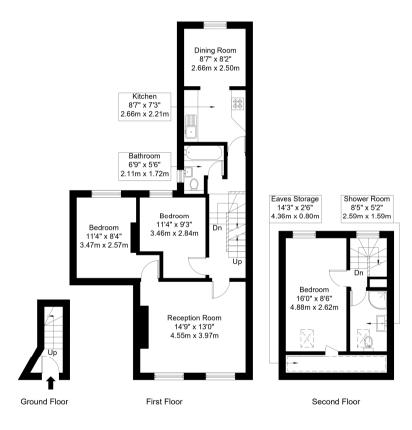

The first floor features a family reception room and a good size kitchen, seamlessly leading to a separate dining area—perfect for entertaining. Two well-proportioned double bedrooms on the first floor, and a contemporary bathroom. The loft has been converted to accommodate a bedroom with a family shower-room.

## Gladstone Road, SW19 1QR

Approx Gross Internal Area = 87.2 sg m / 938 sg ft Eaves Storage/ RHH = 3.49 sq m / 37 sq ft Total = 90.69 sq m / 976 sq ft

Ref: Copyright

The Floor plan is not to scale and measurements and areas shown are approximate and therefore should be used for illustrative purposes only. The plan has been prepared in accordance with the RICS code of Measuring Practice and whilst we have confidence in the information produced it must not be relied on. Maximum lengths and widths are represented on the floor plan. If there is any aspect of particular importance, you should carry out or commission your own inspection of the property