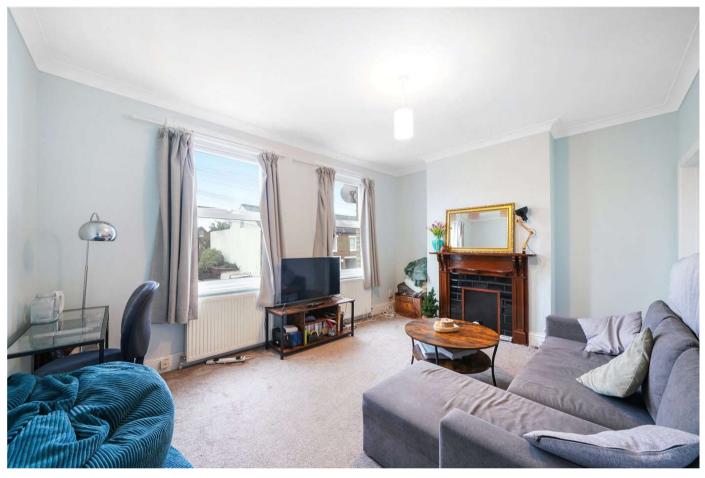

The first floor features a family reception room and a good size kitchen, seamlessly leading to a separate dining area—perfect for entertaining. Two well-proportioned double bedrooms on the first floor, and a contemporary bathroom. The loft has been converted to accommodate a bedroom with a family shower-room.