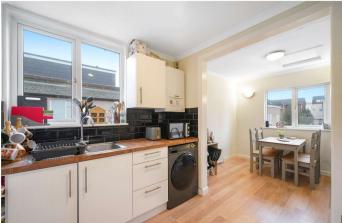

The first floor features a family reception room and a good size kitchen, seamlessly leading to a separate dining area—perfect for entertaining. Two well-proportioned double bedrooms on the first floor, and a contemporary bathroom. The loft has been converted to accommodate a bedroom with a family shower-room.