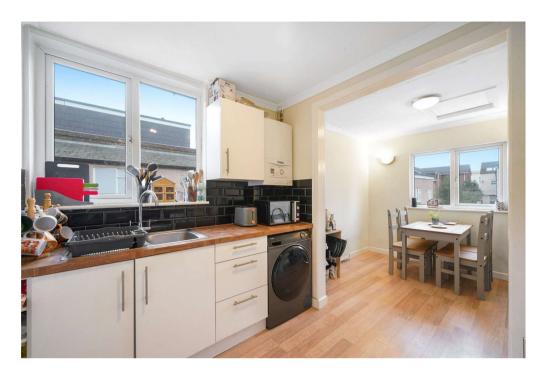

The first floor features a family reception room and a good size kitchen, seamlessly leading to a separate dining area—perfect for entertaining. Two well-proportioned double bedrooms on the first floor, and a contemporary bathroom. The loft has been converted to accommodate a bedroom with a family shower-room.