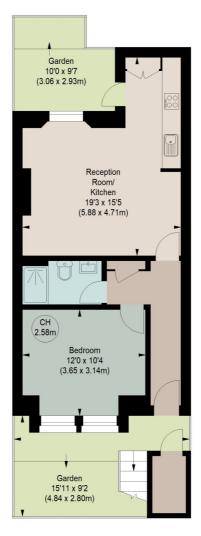

## ARCHEL ROAD, SW6

Key: CH - Ceiling Height Approximate gross internal area 460 sq ft / 42.73 sq m

## **GROUND FLOOR**

The floor plan is not to scale and measurements and areas shown are approximate and therefore should be used for illustrative purposes only. The plan has been prepared in accordance with the RICS code of Measuring Practice and whilst we have confidence in the information produced, it must not be relied on.

If there is any aspect of particular importance, you should carry out or commission your own inspection of the property.

This floorplan is for illustration purposes only and is not to scale. The position and size of doors, windows, appliances and other features are approximate.