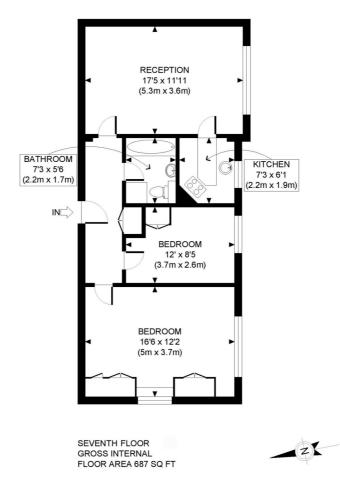

## **NEAREST PUBLIC TRANSPORT:**

High Street Kensington Notting Hill Gate

APPROX. GROSS INTERNAL FLOOR AREA: 687 SQ FT/ 64 SQM

# Winkworth

This plan is for illustrative purposes only and should be used as such by any prospective client.

Whilst every attempt has been made to ensure the accuracy of the Floor Plan contained here, measurements of the doors, windows, rooms and any other items are approximate and no responsibility is taken for any errors, omissions, or misstatement.

#### PROPERTY PHOT PLANS

This floorplan is for illustration purposes only and is not to scale. The position and size of doors, windows, appliances and other features are approximate.

Lease: new 125-year lease Ground Rent: None