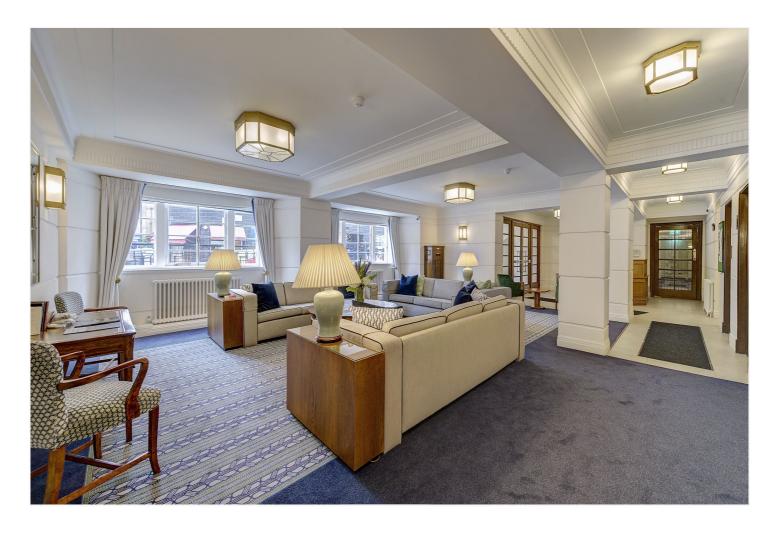

VICARAGE COURT, W8 £895,000 LEASEHOLD

A BRIGHT TWO BEDROOM APARTMENT WITH ROOF TOP VIEWS SITUATED ON THE 7TH FLOOR (WITH LIFTS) OF A WELL MAINTAINED PORTERED BLOCK IN CENTRAL LOCATION OFF KENSINGTON CHURCH STREET.

## **DESCRIPTION:**

A bright two bedroom apartment with roof top views situated on the 7th floor (with lifts) of a well maintained portered block in central location off Kensington Church Street. The flat has a west facing reception room, separate kitchen, two double bedrooms and a bathroom. The flat is to be sold with a new 125-year lease.