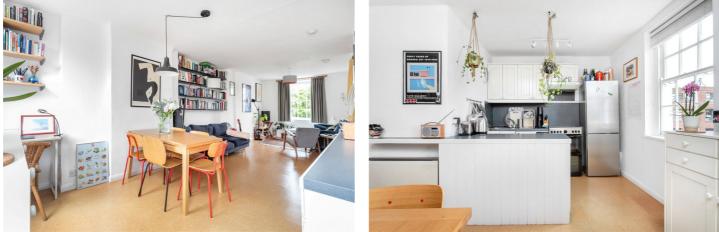

Upon entering the property on the second floor, you are greeted by a spacious open-plan reception room/kitchen that occupies the entire floor. Bathed in natural light from dual-aspect sash windows, the adjacent kitchen is thoughtfully designed with ample storage and worktop space. The family bathroom is also located on this floor. Ascending to the top floor, you will find two generously sized bedrooms with ample storage space. These rooms are filled with natural light and provide a tranquil ambiance for rest and relaxation. From these top two floors, you enjoy the best views of Clapton Pond and its tranquil fountain, enhancing the charm of this home. Additionally, there are two huge loft spaces, providing extensive storage options.