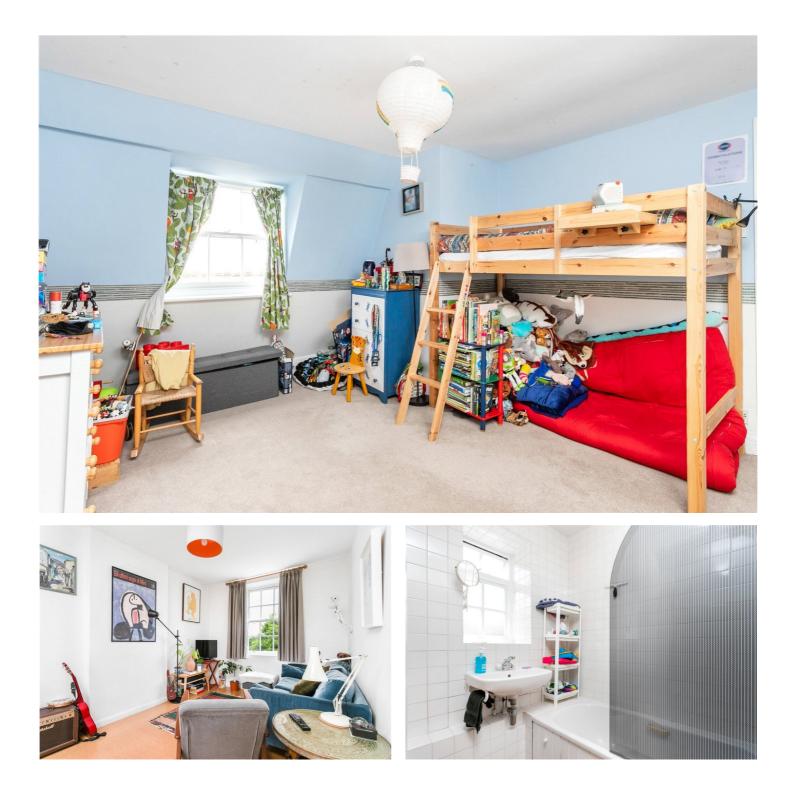

Upon entering the property on the second floor, you are greeted by a spacious open-plan reception room/kitchen that occupies the entire floor. Bathed in natural light from dual-aspect sash windows, the adjacent kitchen is thoughtfully designed with ample storage and worktop space. The family bathroom is also located on this floor. Ascending to the top floor, you will find two generously sized bedrooms with ample storage space. These rooms are filled with natural light and provide a tranquil ambiance for rest and relaxation. From these top two floors, you enjoy the best views of Clapton Pond and its tranquil fountain, enhancing the charm of this home. Additionally, there are two huge loft spaces, providing extensive storage options.