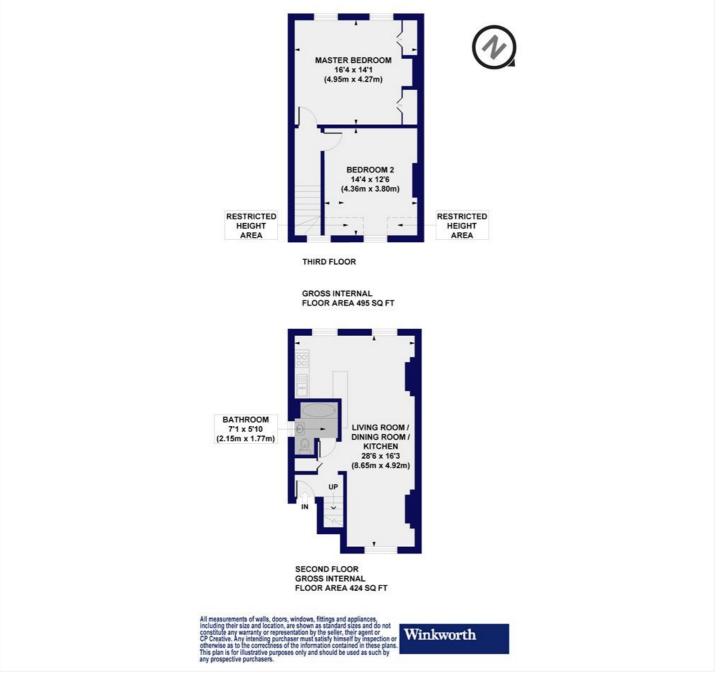

Upon entering the property on the second floor, you are greeted by a spacious open-plan reception room/kitchen that occupies the entire floor. Bathed in natural light from dual-aspect sash windows, the adjacent kitchen is thoughtfully designed with ample storage and worktop space. The family bathroom is also located on this floor. Ascending to the top floor, you will find two generously sized bedrooms with ample storage space. These rooms are filled with natural light and provide a tranquil ambiance for rest and relaxation. From these top two floors, you enjoy the best views of Clapton Pond and its tranquil fountain, enhancing the charm of this home. Additionally, there are two huge loft spaces, providing extensive storage options.

# Winkworth

See things differently

Approx. Gross Internal Floor Area 918 sq. ft / 85.31 sq. m (Including Restricted Height Area) Approx. Gross Internal Floor Area 894 sq. ft / 83.10 sq. m (Excluding Restricted Height Area)

This floorplan is for illustration purposes only and is not to scale. The position and size of doors, windows, appliances and other features are approximate.

Hackney | 020 8986 4216 | hackney@winkworth.co.uk