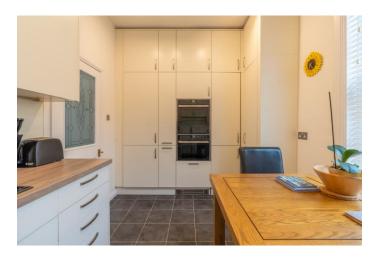

The kitchen/breakfast room has an extensive range of modern units and worktops, sink, Bosch 4-ring hob, Neff combination oven, second conventional oven and microwave below, integrated fridge and freezer, new dishwasher, useful utility cupboard (housing the Viessmann gas fired combination boiler and a new washer/dryer), and a UPVC double glazed sash window to the front.