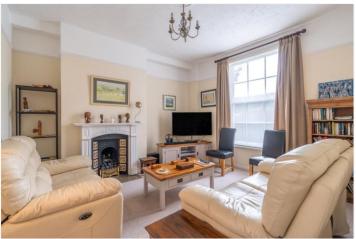

#### **DESCRIPTION:**

A communal entrance door (serving only flats 5 and 10) leads to the apartment. An entrance hall (with entryphone) leads to a pleasant living room with an attractive fireplace surround, a fitted coal effect gas fire, and a UPVC double glazed sash window overlooking the communal garden.