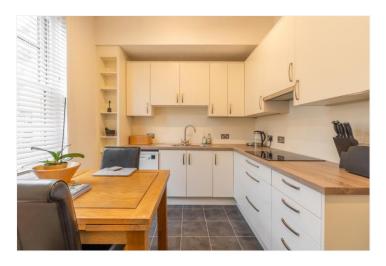

The kitchen/breakfast room has an extensive range of modern units and worktops, sink, Bosch 4-ring hob, Neff combination oven, second conventional oven and microwave below, integrated fridge and freezer, new dishwasher, useful utility cupboard (housing the Viessmann gas fired combination boiler and a new washer/dryer), and a UPVC double glazed sash window to the front.