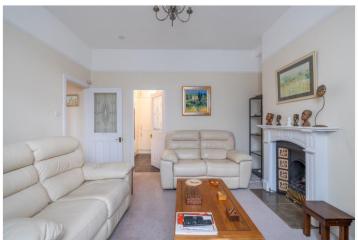

#### **DESCRIPTION:**

A communal entrance door (serving only flats 5 and 10) leads to the apartment. An entrance hall (with entryphone) leads to a pleasant living room with an attractive fireplace surround, a fitted coal effect gas fire, and a UPVC double glazed sash window overlooking the communal garden.