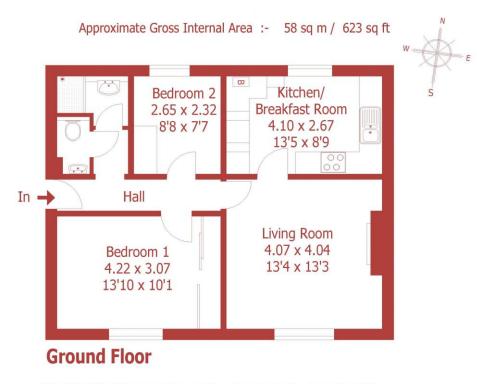

The kitchen/breakfast room has an extensive range of modern units and worktops, sink, Bosch 4-ring hob, Neff combination oven, second conventional oven and microwave below, integrated fridge and freezer, new dishwasher, useful utility cupboard (housing the Viessmann gas fired combination boiler and a new washer/dryer), and a UPVC double glazed sash window to the front.

Bedroom 1 has an excellent range of fitted wardrobes, and bedroom 2 has a built-in wardrobe and dressing table. There is a modern fitted shower room and a separate WC.

Outside, there is an attractive, well maintained, south facing communal walled garden, and a drying and refuse area. There is also an allocated parking space, and a visitor parking space.