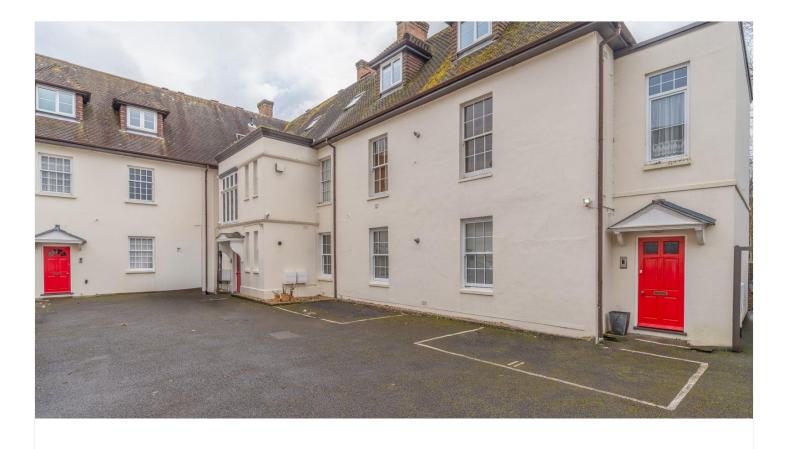

#### **DESCRIPTION:**

A communal entrance door (serving only flats 5 and 10) leads to the apartment. An entrance hall (with entryphone) leads to a pleasant living room with an attractive fireplace surround, a fitted coal effect gas fire, and a UPVC double glazed sash window overlooking the communal garden.

Bedroom 1 has an excellent range of fitted wardrobes, and bedroom 2 has a built-in wardrobe and dressing table. There is a modern fitted shower room and a separate WC.

Outside, there is an attractive, well maintained, south facing communal walled garden, and a drying and refuse area. There is also an allocated parking space, and a visitor parking space.