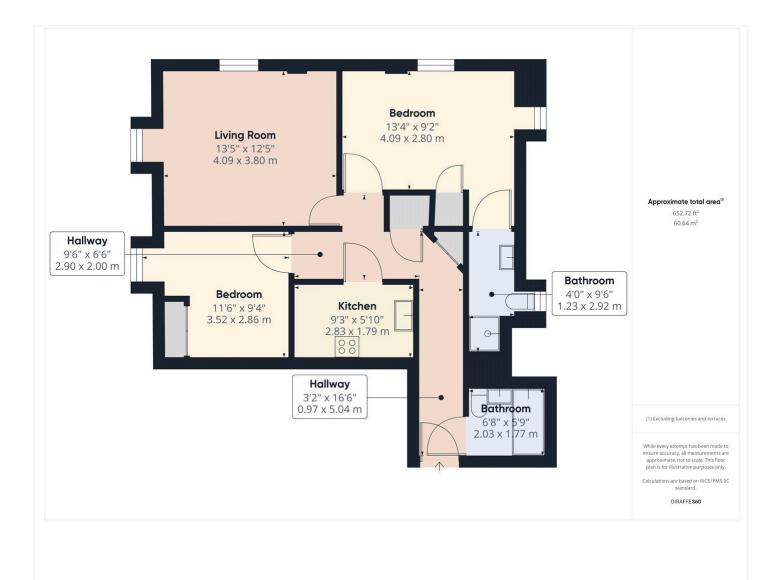

This floorplan is for illustration purposes only and is not to scale. The position and size of doors, windows, appliances and other features are approximate.

Tenure: Leasehold

Term: 101 year and 0 months