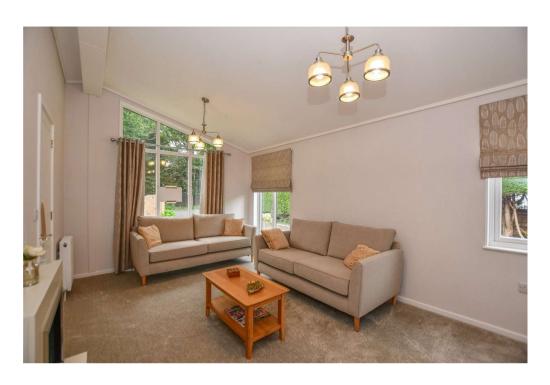

## PINEWOOD CARAVAN PARK

Situated on a site of 20 similar park homes this brand new lodge, known as the Prestige Majestic, is 40ft x 20ft and is exclusively for the over 55's.

The property comes fully furnished and has two double bedrooms the master bedroom has an en suite and fitted wardrobes. The galley-style kitchen features integrated appliances with a dining area and the separate living room has large windows and a feature fireplace. There is a separate utility room and a study, while the exterior offers an easy-to-maintain garden area along with a block paved driveway for parking.