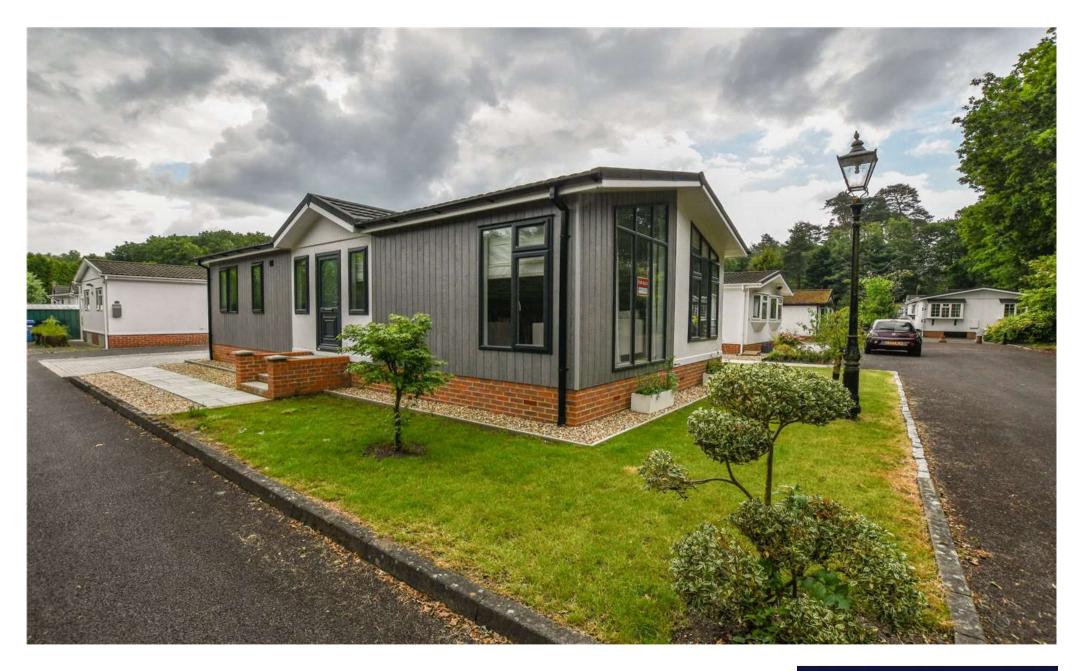

## PINEWOOD CARAVAN PARK

Situated on a site of 20 similar park homes this brand new lodge, known as the Prestige Majestic, is 40ft x 20ft and is exclusively for the over 55's.

The property comes fully furnished and has two double bedrooms the master bedroom has an en suite and fitted wardrobes. The galley-style kitchen features integrated appliances with a dining area and the separate living room has large windows and a feature fireplace. There is a separate utility room and a study, while the exterior offers an easy-to-maintain garden area along with a block paved driveway for parking.