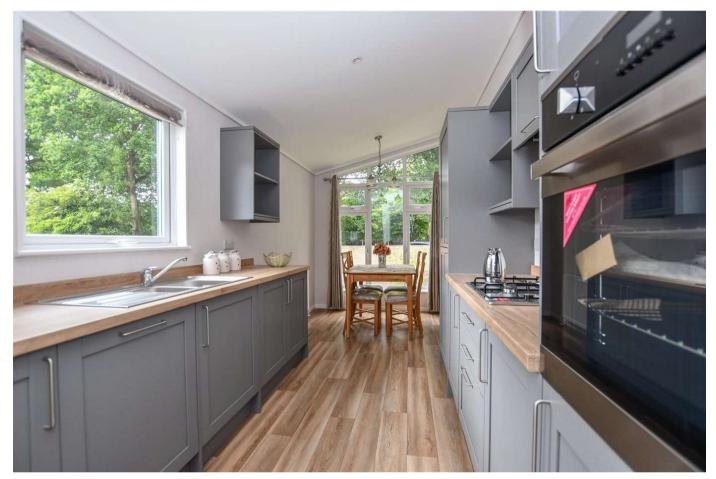

## PINEWOOD CARAVAN PARK

Situated on a site of 20 similar park homes this brand new lodge, known as the Prestige Majestic, is 40ft x 20ft and is exclusively for the over 55's.

The property comes fully furnished and has two double bedrooms the master bedroom has an en suite and fitted wardrobes. The galley-style kitchen features integrated appliances with a dining area and the separate living room has large windows and a feature fireplace. There is a separate utility room and a study, while the exterior offers an easy-to-maintain garden area along with a block paved driveway for parking.