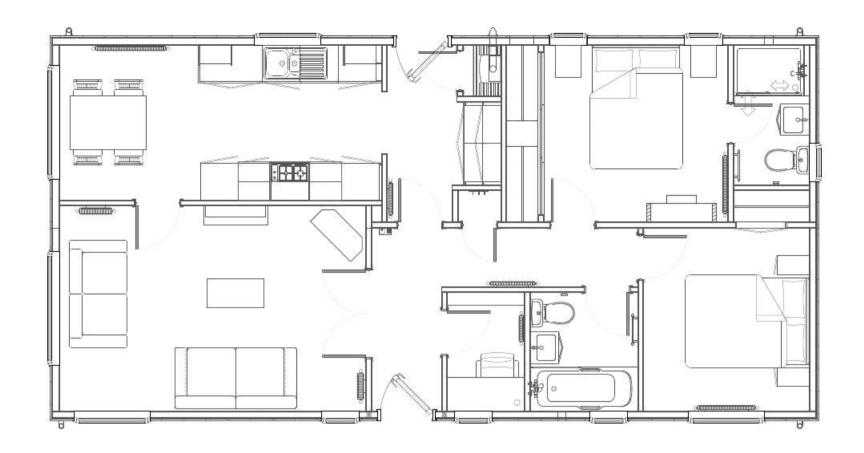

## PINEWOOD CARAVAN PARK

Situated on a site of 20 similar park homes this brand new lodge, known as the Prestige Majestic, is 40ft x 20ft and is exclusively for the over 55's.

The property comes fully furnished and has two double bedrooms the master bedroom has an en suite and fitted wardrobes. The galley-style kitchen features integrated appliances with a dining area and the separate living room has large windows and a feature fireplace. There is a separate utility room and a study, while the exterior offers an easy-to-maintain garden area along with a block paved driveway for parking.