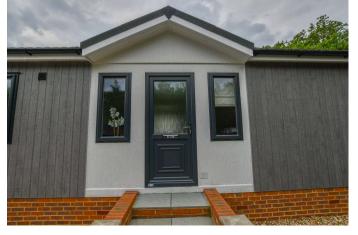

## PINEWOOD CARAVAN PARK

Situated on a site of 20 similar park homes this brand new lodge, known as the Prestige Majestic, is 40ft x 20ft and is exclusively for the over 55's.

The property comes fully furnished and has two double bedrooms the master bedroom has an en suite and fitted wardrobes. The galley-style kitchen features integrated appliances with a dining area and the separate living room has large windows and a feature fireplace. There is a separate utility room and a study, while the exterior offers an easy-to-maintain garden area along with a block paved driveway for parking.