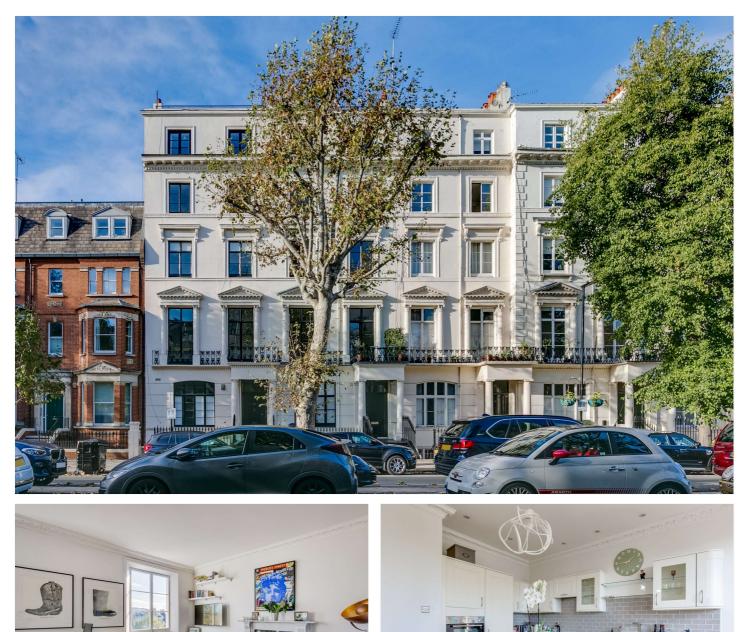

### SUTHERLAND AVENUE, LONDON, W9 **£625 PER WEEK / £2,708.33 PER MONTH** UNFURNISHED

A bright well-proportioned third floor large one bedroom apartment forming part of a grand stucco fronted Victorian terraced house, with access to a roof terrace overlooking stunning communal gardens. The apartment is in excellent condition with a large open plan entertaining area, with use of the extensive communal gardens and is located in the heart of Little Venice. Sutherland Avenue is situated moments away from boutique shops, cafes in Clifton Road, the famous Regents Canal and the underground at Warwick Avenue (Bakerloo line).

Double Bedroom | Bathroom | Reception Room | Kitchen | Terrace | Communal Gardens | Long Let