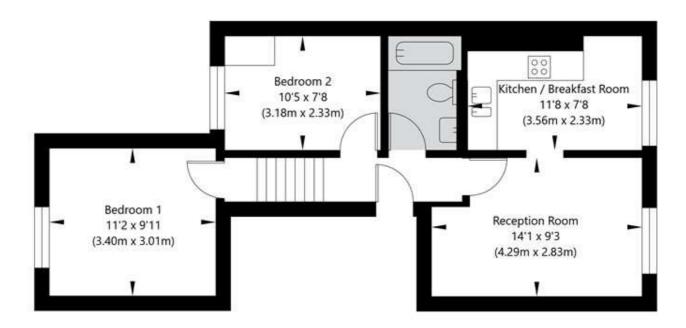

## Goldney Road, London W9 2AX

Second Floor GROSS INTERNAL FLOOR AREA APPROX. 47.47 SQ M / 511 SQ FT

APPROXIMATE GROSS INTERNAL FLOOR AREA 47.47 SQ M / 511 SQ FT
THIS FLOOR PLAN IS FOR ILLUSTRATIVE PURPOSES ONLY AND
SHOULD BE USED FOR THIS PURPOSE BY PROSPECTIVE APPLICANTS AS ITS NOT TO SCALE.