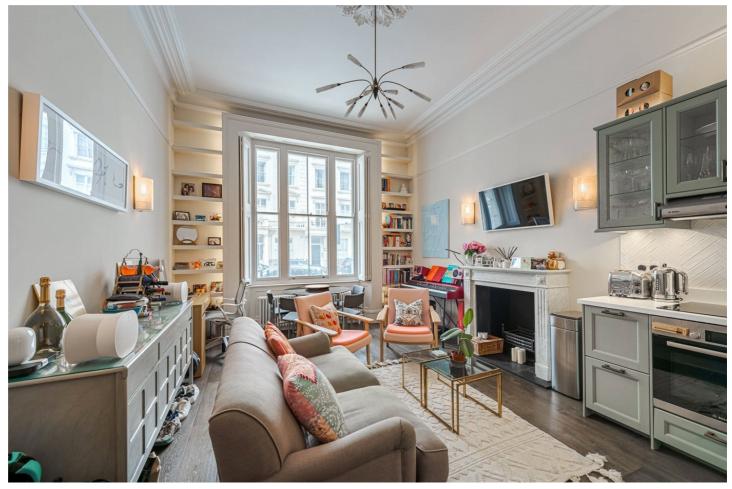

## **BELGRAVE ROAD, SW1V**

£1,000,000 SHARE OF FREEHOLD

An excellent example of the perfect raised ground Pimlico flat. With high ceilings, large windows, beautiful cornicing and two proper double bedrooms both with storage the flow of the flat works well. The master bedroom has a modern ensuite bathroom and there is a second, large shower room.

Beautifully designed, tastefully decorated and fitted with high quality joinery and appliances throughout the flat is ready for an incoming purchaser to move straight into.

Belgrave Road is ideally positioned for easy access to Pimlico and Victoria stations as well as the amenities of Pimlico and Victoria Street.