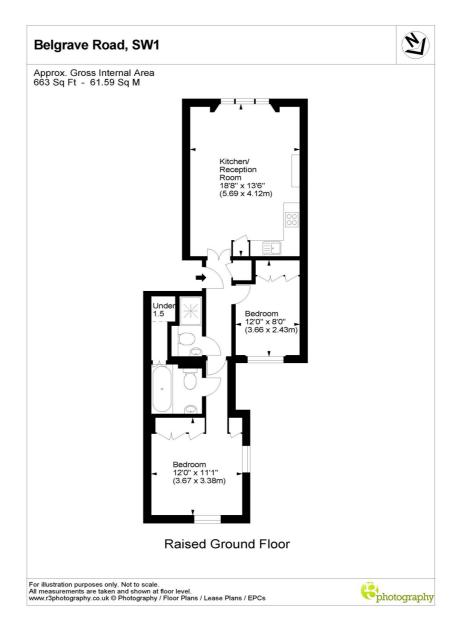

## **BELGRAVE ROAD, SW1V**

£1,000,000 SHARE OF FREEHOLD

An excellent example of the perfect raised ground Pimlico flat. With high ceilings, large windows, beautiful cornicing and two proper double bedrooms both with storage the flow of the flat works well. The master bedroom has a modern ensuite bathroom and there is a second, large shower room.

Beautifully designed, tastefully decorated and fitted with high quality joinery and appliances throughout the flat is ready for an incoming purchaser to move straight into.

Belgrave Road is ideally positioned for easy access to Pimlico and Victoria stations as well as the amenities of Pimlico and Victoria Street.