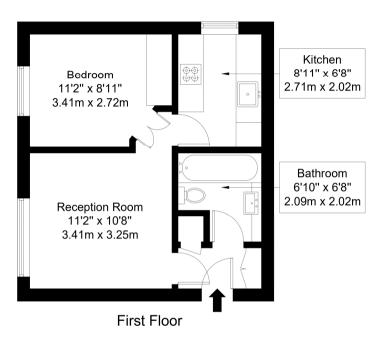

## Wimbledon Village, SW19 4SG Approx Gross Internal Area = 34 sq m / 366 sq ft

Ref: Copyright

The Floor plan is not to scale and measurements and areas shown are approximate and therefore should be used for illustrative purposes only. The plan has been prepared in accordance with the RICS code of Measuring Practice and whilst we have confidence in the information produced it must not be relied on. Maximum lengths and widths are represented on the floor plan. If there is any aspect of particular importance, you should carry out or commission your own inspection of the property. Copyright @ BLEUPLAN