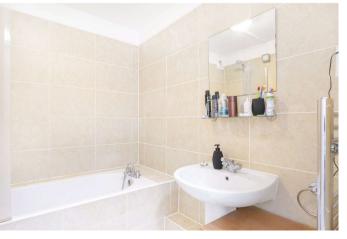

The bathroom offers a bathtub together with its tiled finish adding a contemporary touch to the space. The bedroom is also flooded with natural light and includes built-in storage for your convenience.