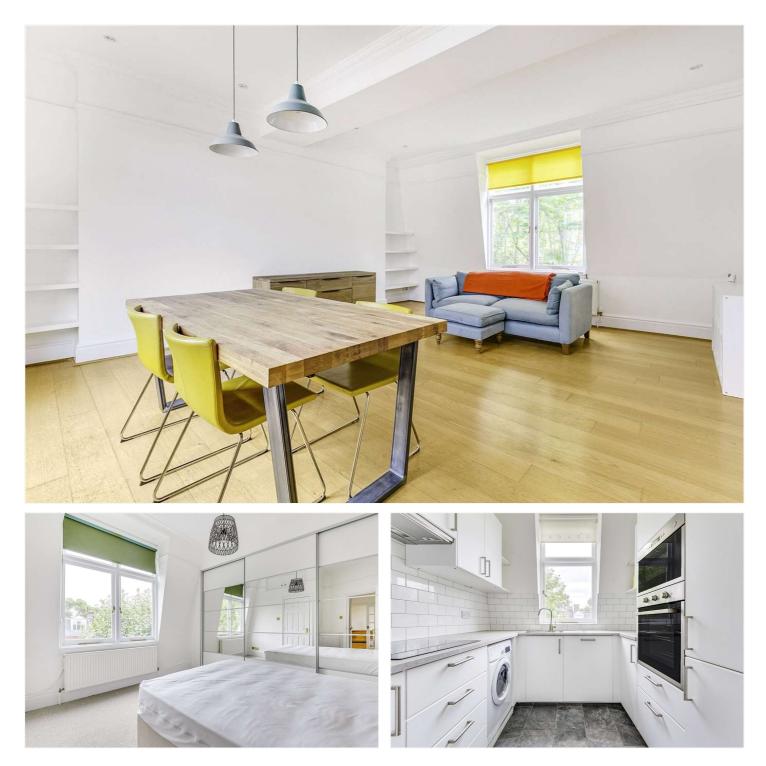

### WARRINGTON CRESCENT, MAIDA VALE, W9 **£775 PER WEEK/£3,358.33 PER MONTH** FURNISHED

A two-bedroom flat situated on third floor of a period conversion in the heart of Maida Vale. The property comprises of two bedrooms, 2 bathrooms, large reception room and separate kitchen. The property also has access to the Formosa communal gardens. Warrington Crescent is ideally situated for the shops and cafes in Clifton Road (0.3 miles), the Regents Canal (0.4 miles), Warwick Avenue and Maida Vale Underground Stations (Bakerloo line - 0.3 miles).

Master Bedroom With En-Suite Bathroom | Second Double Bedroom | Shower Room | Period Conversion | Reception Room | Kitchen | Access To Formosa Communal Gardens