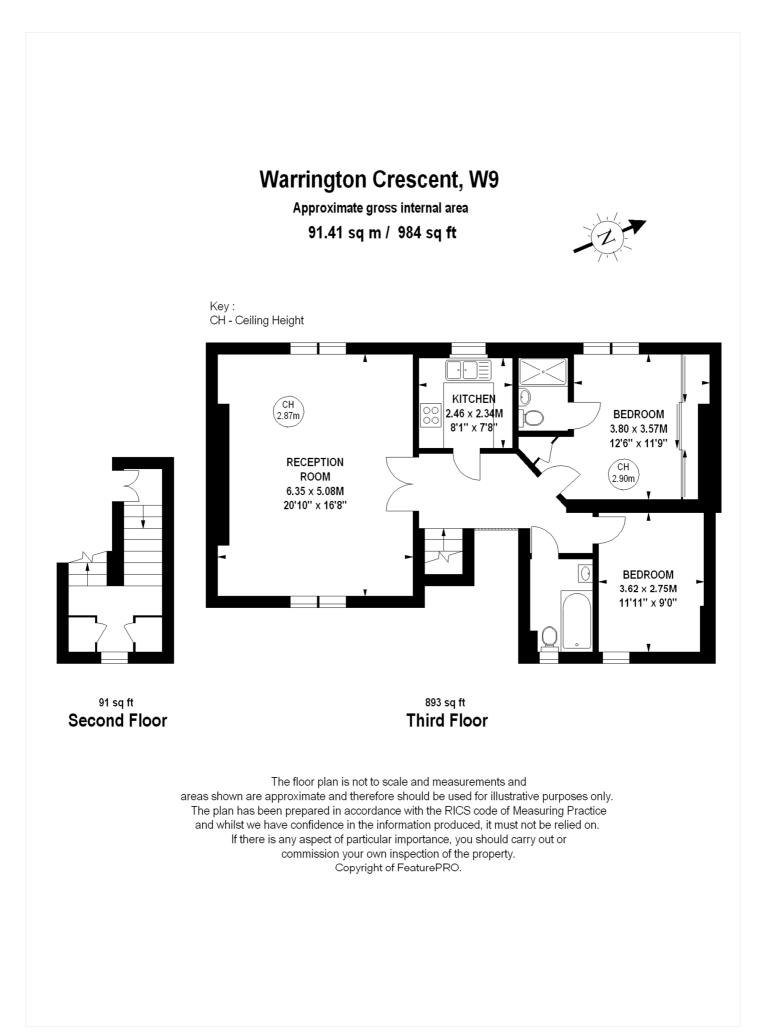

### WARRINGTON CRESCENT, MAIDA VALE, W9 **£775 PER WEEK/£3,358.33 PER MONTH** FURNISHED

A two-bedroom flat situated on third floor of a period conversion in the heart of Maida Vale. The property comprises of two bedrooms, 2 bathrooms, large reception room and separate kitchen. The property also has access to the Formosa communal gardens. Warrington Crescent is ideally situated for the shops and cafes in Clifton Road (0.3 miles), the Regents Canal (0.4 miles), Warwick Avenue and Maida Vale Underground Stations (Bakerloo line - 0.3 miles).

Master Bedroom With En-Suite Bathroom | Second Double Bedroom | Shower Room | Period Conversion | Reception Room | Kitchen | Access To Formosa Communal Gardens