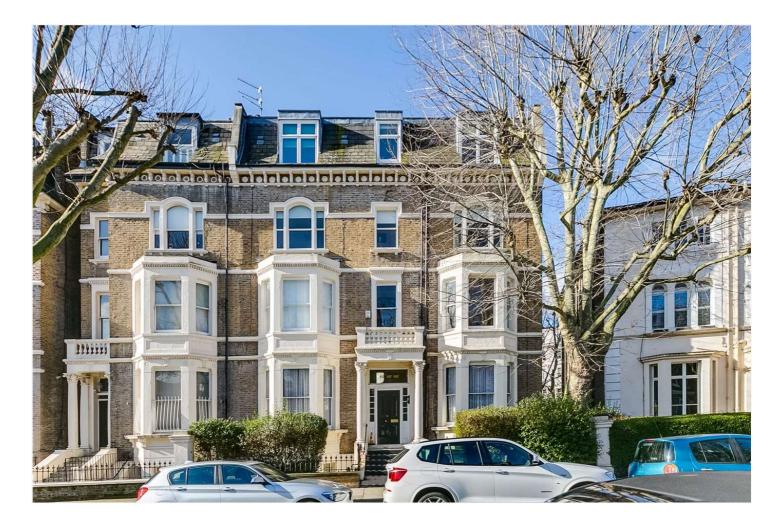

### WARRINGTON CRESCENT, MAIDA VALE, W9 **£775 PER WEEK/£3,358.33 PER MONTH** FURNISHED

A two-bedroom flat situated on third floor of a period conversion in the heart of Maida Vale. The property comprises of two bedrooms, 2 bathrooms, large reception room and separate kitchen. The property also has access to the Formosa communal gardens. Warrington Crescent is ideally situated for the shops and cafes in Clifton Road (0.3 miles), the Regents Canal (0.4 miles), Warwick Avenue and Maida Vale Underground Stations (Bakerloo line - 0.3 miles).