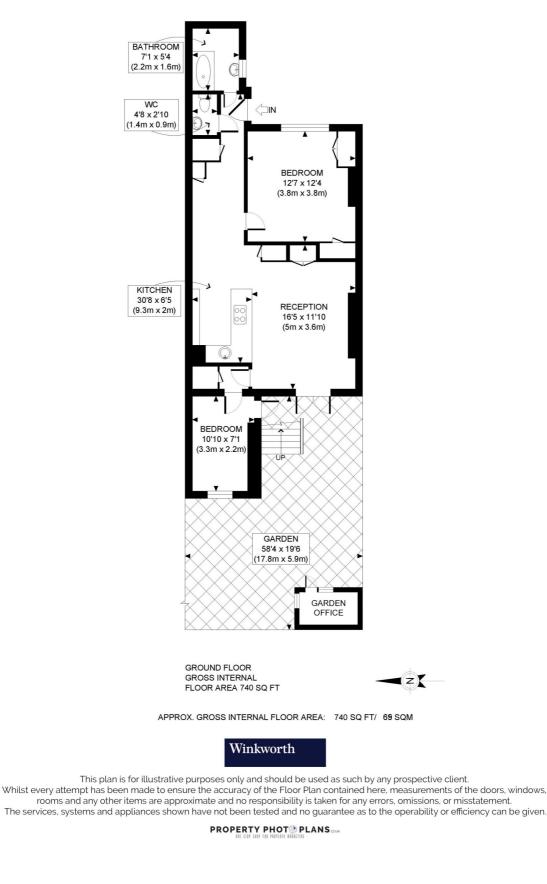

## Coningham Road, W12 £550,000 Leasehold

A delightful two bedroom garden flat on the lower ground floor of a mid-terrace Victorian house.

Reception Room | Open Plan Kitchen | 2 Bedrooms | Bathroom | Cloakroom | Garden | 740 Sq Ft / 69 Sq M | Council Tax Band D | EPC Rating Band C

## DESCRIPTION

Mixing period features and contemporary style, the property offers accommodation which comprises entrance hall, cloakroom, bathroom, two bedrooms and kitchen which is open plan to the reception room, which in turn leads to the rear garden. Furthermore there is a garden office, with mains electricity.

LOCAL AUTHORITY Hammersmith & Fulham

TENURE Leasehold.

PRICE: £550,000 Leasehold

The displayed square footage is taken from the floor plans with measurements created using the Royal Institute of Chartered Surveyors' Code of Practice for Measuring. These measurements are approximate and included for illustrative purposes only. Winkworth does not make any representation as to the accuracy of these measurements and you should seek to verify them for yourself. Winkworth accept no liability for any loss you may suffer if you rely on these measurements.