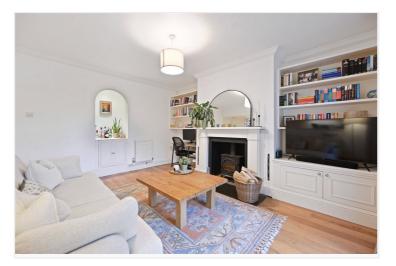

## DESCRIPTION

Mixing period features and contemporary style, the property offers accommodation which comprises entrance hall, cloakroom, bathroom, two bedrooms and kitchen which is open plan to the reception room, which in turn leads to the rear garden. Furthermore there is a garden office, with mains electricity.