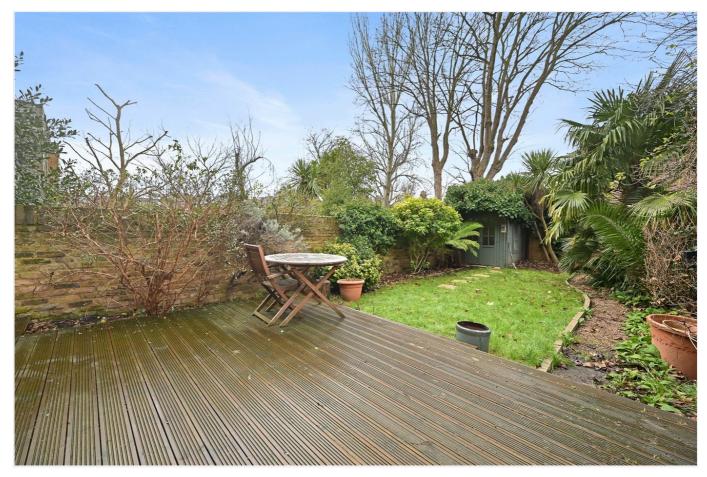

## DESCRIPTION

Mixing period features and contemporary style, the property offers accommodation which comprises entrance hall, cloakroom, bathroom, two bedrooms and kitchen which is open plan to the reception room, which in turn leads to the rear garden. Furthermore there is a garden office, with mains electricity.

Lease:- 125 years from 24 June 1989, currently being extended by an additional 90 years Service Charge:- c. £500 p.a. Ground Rent:- £n/a

Please note, the flat above has a right away of way across the garden, to access their garden.