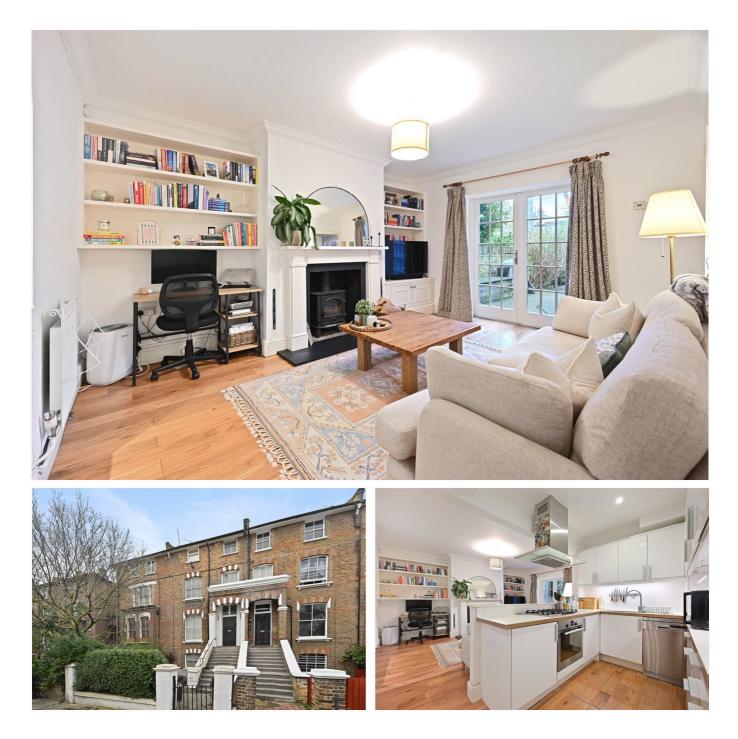

## Coningham Road, W12 £550,000 Leasehold

A delightful two bedroom garden flat on the lower ground floor of a mid-terrace Victorian house.

Reception Room | Open Plan Kitchen | 2 Bedrooms | Bathroom | Cloakroom | Garden | 740 Sq Ft / 69 Sq M | Council Tax Band D | EPC Rating Band C

## DESCRIPTION

Mixing period features and contemporary style, the property offers accommodation which comprises entrance hall, cloakroom, bathroom, two bedrooms and kitchen which is open plan to the reception room, which in turn leads to the rear garden. Furthermore there is a garden office, with mains electricity.