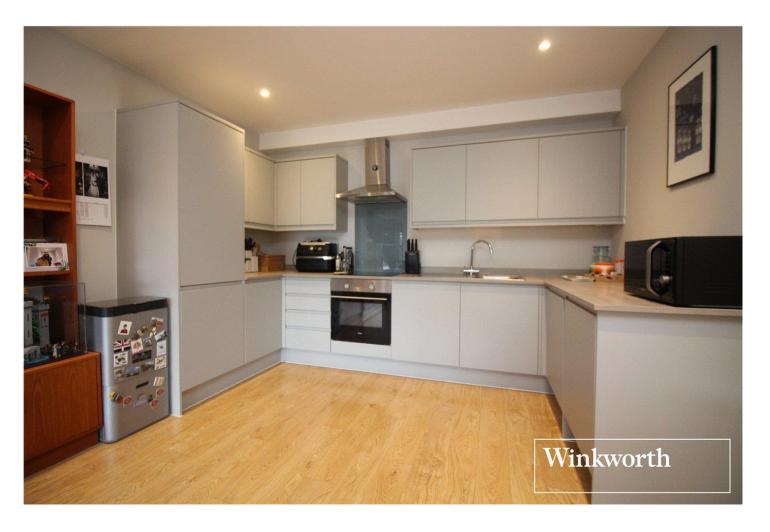

## **DESCRIPTION:**

Situated in the heart of Borehamwood High Street, a short walk from the Thameslink station is this bright and deceptively spacious two double bedroom two bathroom first floor apartment.

Having been meticulously maintained, the accommodation totals approaching 900 square feet, the vast majority of which is Southerly facing, and is immaculately presented throughout.

An allocated parking space nearby and a lease in excess of 120 years make this an ideal nurchase for a first time huver downsizer or huv to