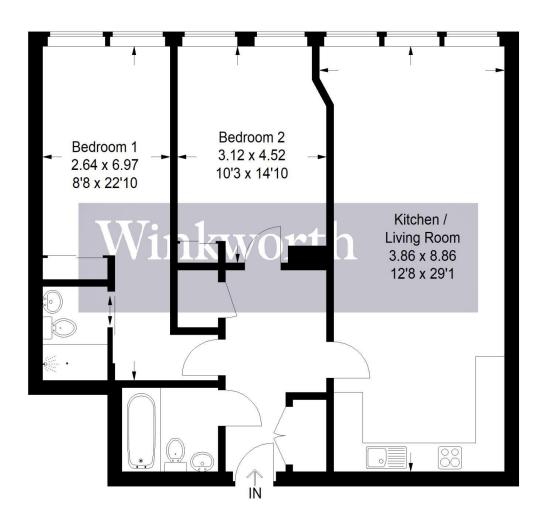

## Approximate Gross Internal Area 81.7 sq m / 879.1 sq ft

Illustration for identification purposes only, measurements are approximate, not to scale. Winkworth © 2020 (ID659501)

This floorplan is for illustration purposes only and is not to scale. The position and size of doors, windows, appliances and other features are approximate.