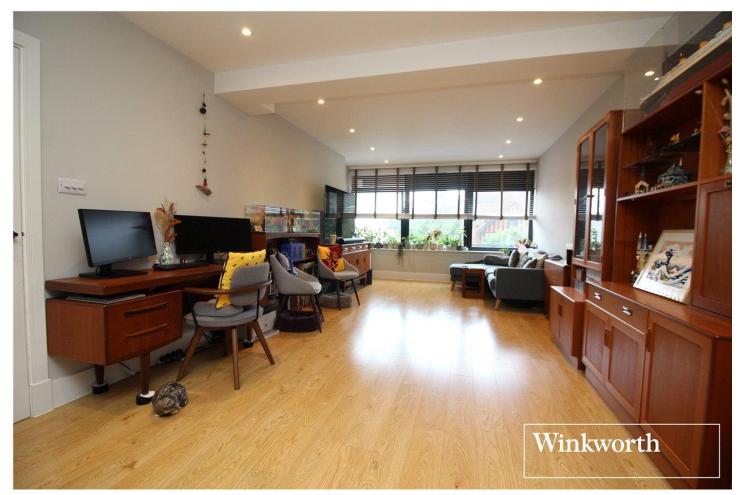

## **DESCRIPTION:**

Situated in the heart of Borehamwood High Street, a short walk from the Thameslink station is this bright and deceptively spacious two double bedroom two bathroom first floor apartment.

Having been meticulously maintained, the accommodation totals approaching 900 square feet, the vast majority of which is Southerly facing, and is immaculately presented throughout.

An allocated parking space nearby and a lease in excess of 120 years make this an ideal nurchase for a first time huver downsizer or huv to