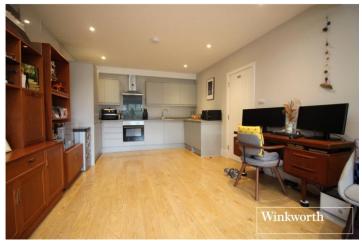

## **DESCRIPTION:**

Situated in the heart of Borehamwood High Street, a short walk from the Thameslink station is this bright and deceptively spacious two double bedroom two bathroom first floor apartment.

Having been meticulously maintained, the accommodation totals approaching 900 square feet, the vast majority of which is Southerly facing, and is immaculately presented throughout.

An allocated parking space nearby and a lease in excess of 120 years make this an ideal nurchase for a first time huver downsizer or huv to