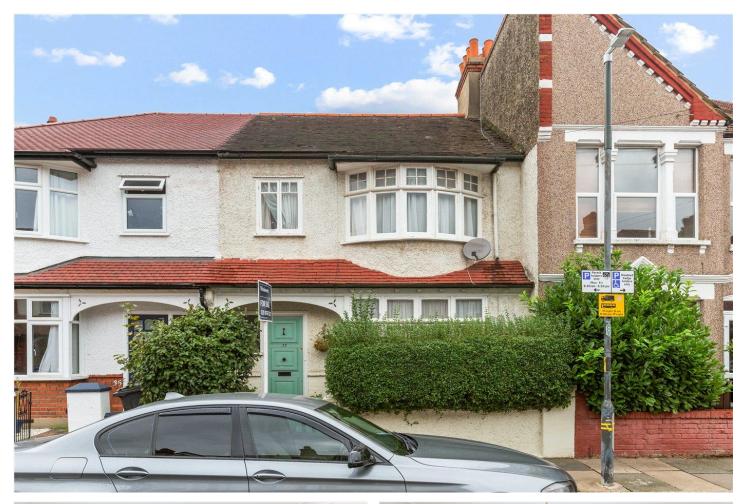

#### **DESCRIPTION:**

A well-presented, three-bedroom end-of-terrace property, located just minutes from Tooting Train Station and the expansive Figges Marsh open space. The ground floor features a spacious reception room, a dining room leading to a conservatory with access to the rear garden. Upstairs, the first floor offers three bedrooms and a family bathroom. While the property would benefit from some cosmetic updates, it also boasts a large loft with potential for extension, subject to the necessary planning permissions.

Thirsk Road is a quiet, residential street in Mitcham, South London, offering a mix of charming period homes. The area provides excellent transport links with Tooting Train Station nearby, connecting to Central London, and Tooting Broadway Underground Station (Northern Line) just a short distance away.