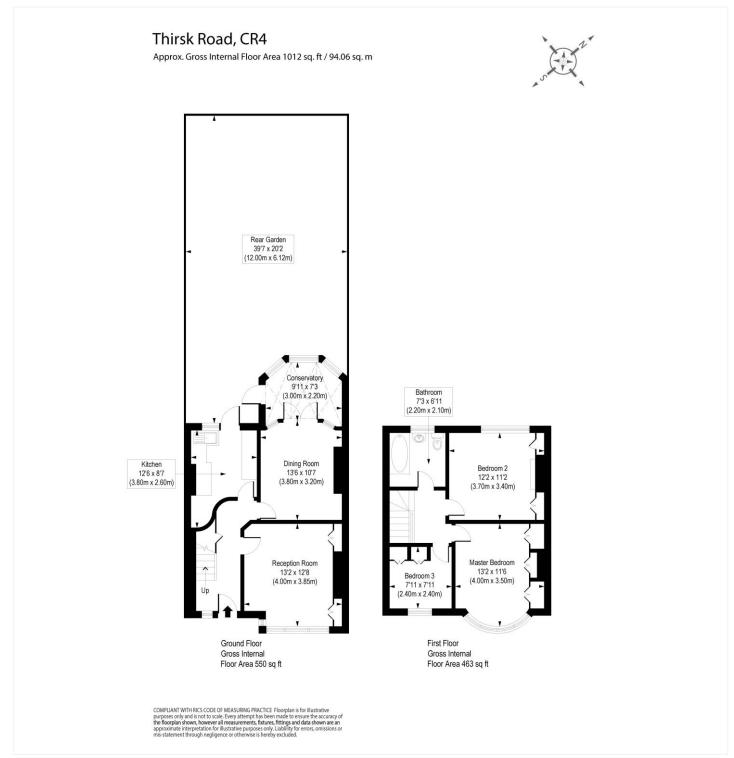

Merton Council Tax Band: D

This floorplan is for illustration purposes only and is not to scale. The position and size of doors, windows, appliances and other features are approximate.

Tooting | 020 8767 5221 | tooting@winkworth.co.uk