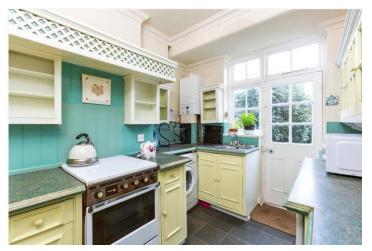

#### **DESCRIPTION:**

A well-presented, three-bedroom end-of-terrace property, located just minutes from Tooting Train Station and the expansive Figges Marsh open space. The ground floor features a spacious reception room, a dining room leading to a conservatory with access to the rear garden. Upstairs, the first floor offers three bedrooms and a family bathroom. While the property would benefit from some cosmetic updates, it also boasts a large loft with potential for extension, subject to the necessary planning permissions.