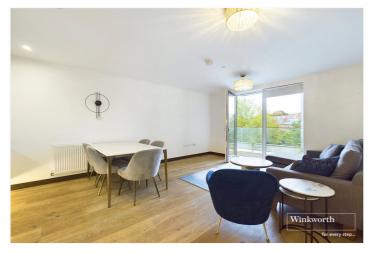

## **DESCRIPTION:**

Stunning two bedroom apartment located on the second floor of the popular Riverside View development which is a short walk away from Reading town centre. The property comprises spacious open plan living room/kitchen with integrated appliances, two double bedrooms, en suite shower room to the master bedroom and a three piece bathroom. Further benefits include private balcony which is accessed from the living room and main bedroom and an under croft parking space. No onward chain

## **AT A GLANCE**

- No Onward Chain
- Two Bedroom Town Centre Apartment
- Secure Gated Development Overlooking River Kennet
- Private Balcony
- Two Bathrooms
- Undercroft Parking Space
- Generous Open Plan Living Space