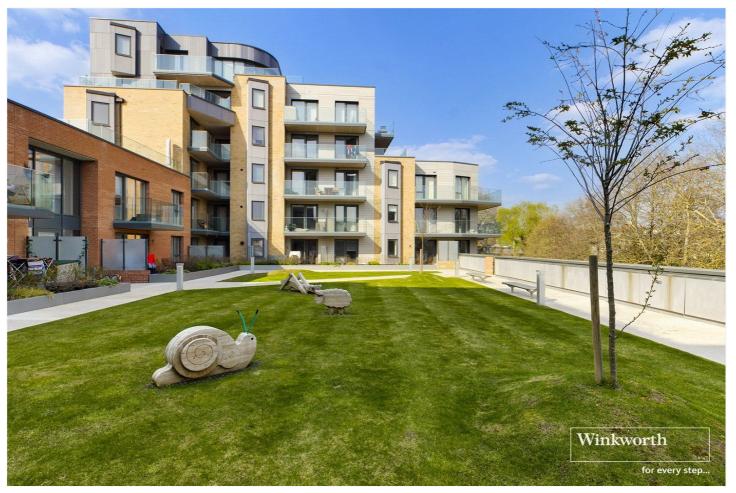

## **DESCRIPTION:**

Stunning two bedroom apartment located on the second floor of the popular Riverside View development which is a short walk away from Reading town centre. The property comprises spacious open plan living room/kitchen with integrated appliances, two double bedrooms, en suite shower room to the master bedroom and a three piece bathroom. Further benefits include private balcony which is accessed from the living room and main bedroom and an under croft parking space. No onward chain

## **AT A GLANCE**

- No Onward Chain
- Two Bedroom Town Centre Apartment
- Secure Gated Development Overlooking River Kennet
- Private Balcony
- Two Bathrooms
- Undercroft Parking Space
- Generous Open Plan Living Space