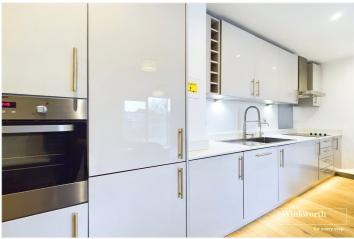

## **DESCRIPTION:**

Stunning two bedroom apartment located on the second floor of the popular Riverside View development which is a short walk away from Reading town centre. The property comprises spacious open plan living room/kitchen with integrated appliances, two double bedrooms, en suite shower room to the master bedroom and a three piece bathroom. Further benefits include private balcony which is accessed from the living room and main bedroom and an under croft parking space. No onward chain