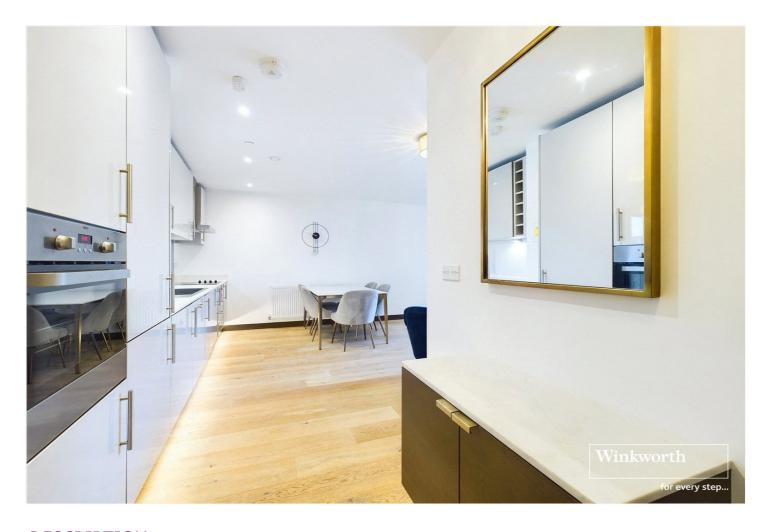

## **DESCRIPTION:**

Stunning two bedroom apartment located on the second floor of the popular Riverside View development which is a short walk away from Reading town centre. The property comprises spacious open plan living room/kitchen with integrated appliances, two double bedrooms, en suite shower room to the master bedroom and a three piece bathroom. Further benefits include private balcony which is accessed from the living room and main bedroom and an under croft parking space. No onward chain