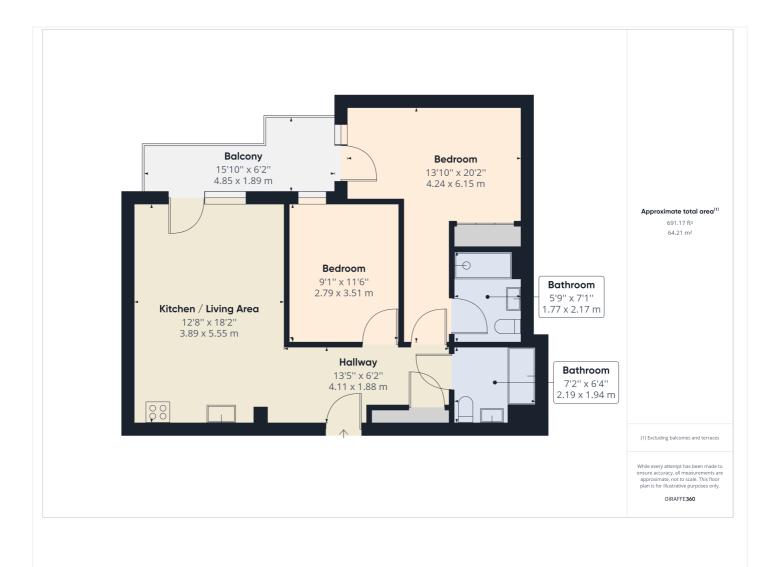

This floorplan is for illustration purposes only and is not to scale. The position and size of doors, windows, appliances and other features are approximate.

**Reading** | 0118 4022 300 | reading@winkworth.co.uk