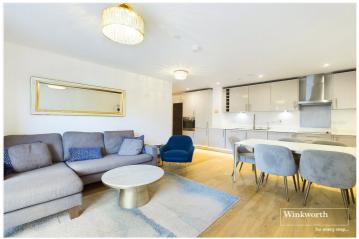

## **DESCRIPTION:**

Stunning two bedroom apartment located on the second floor of the popular Riverside View development which is a short walk away from Reading town centre. The property comprises spacious open plan living room/kitchen with integrated appliances, two double bedrooms, en suite shower room to the master bedroom and a three piece bathroom. Further benefits include private balcony which is accessed from the living room and main bedroom and an under croft parking space. No onward chain

## **AT A GLANCE**

- No Onward Chain
- Two Bedroom Town Centre Apartment
- Secure Gated Development Overlooking River Kennet
- Private Balcony
- Two Bathrooms
- Undercroft Parking Space
- Generous Open Plan Living Space