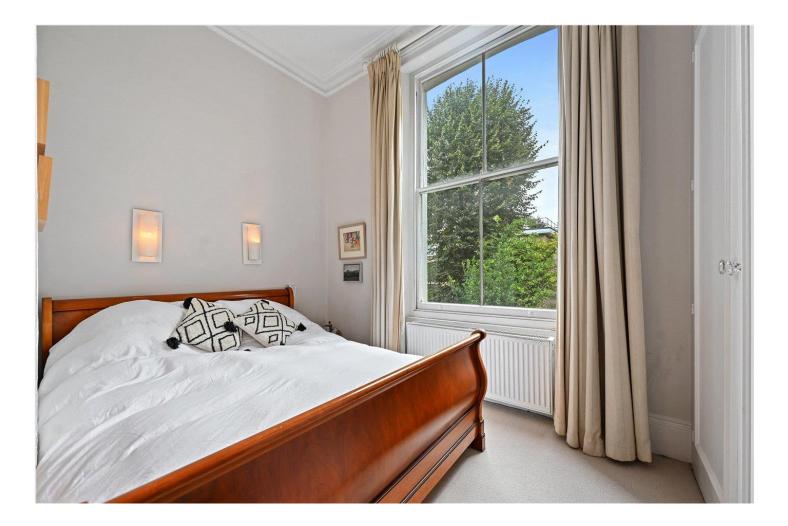

#### **DESCRIPTION:**

This charming apartment occupies the first floor of an attractive period building and is elegantly proportioned throughout. To the front is a generous reception room with large west facing bay windows, which open onto a well-equipped kitchen. To the rear of the property is a large bedroom with built in and a huge west facing sash window. A separate bathroom and cloakroom complete the accommodation. Particular features include wonderfully high ceilings, elegant cornicing, a cast iron fireplace and exceptionally large windows which offer an abundance of natural light.