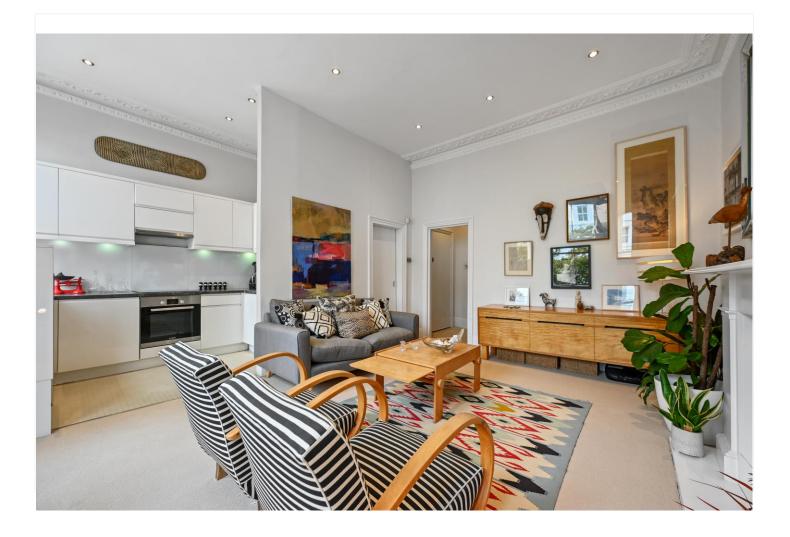

#### **DESCRIPTION:**

This charming apartment occupies the first floor of an attractive period building and is elegantly proportioned throughout. To the front is a generous reception room with large west facing bay windows, which open onto a well-equipped kitchen. To the rear of the property is a large bedroom with built in and a huge west facing sash window. A separate bathroom and cloakroom complete the accommodation. Particular features include wonderfully high ceilings, elegant cornicing, a cast iron fireplace and exceptionally large windows which offer an abundance of natural light.