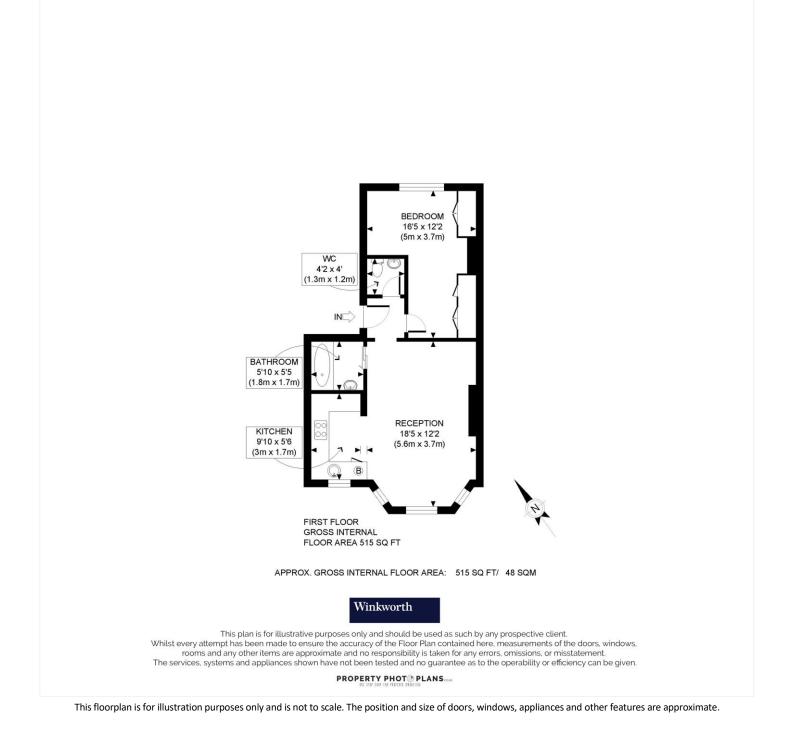

#### **DESCRIPTION:**

This charming apartment occupies the first floor of an attractive period building and is elegantly proportioned throughout. To the front is a generous reception room with large west facing bay windows, which open onto a well-equipped kitchen. To the rear of the property is a large bedroom with built in and a huge west facing sash window. A separate bathroom and cloakroom complete the accommodation. Particular features include wonderfully high ceilings, elegant cornicing, a cast iron fireplace and exceptionally large windows which offer an abundance of natural light.

Tenure: Leasehold

Term: 999 year and 0 months

Service Charge: £1000 per annum

Ground Rent: Peppercorn

Council Tax Band: E (City of Westminster)

Where no figures are shown, we have been unable to ascertain the information. All figures that are shown were correct at the time of printing.