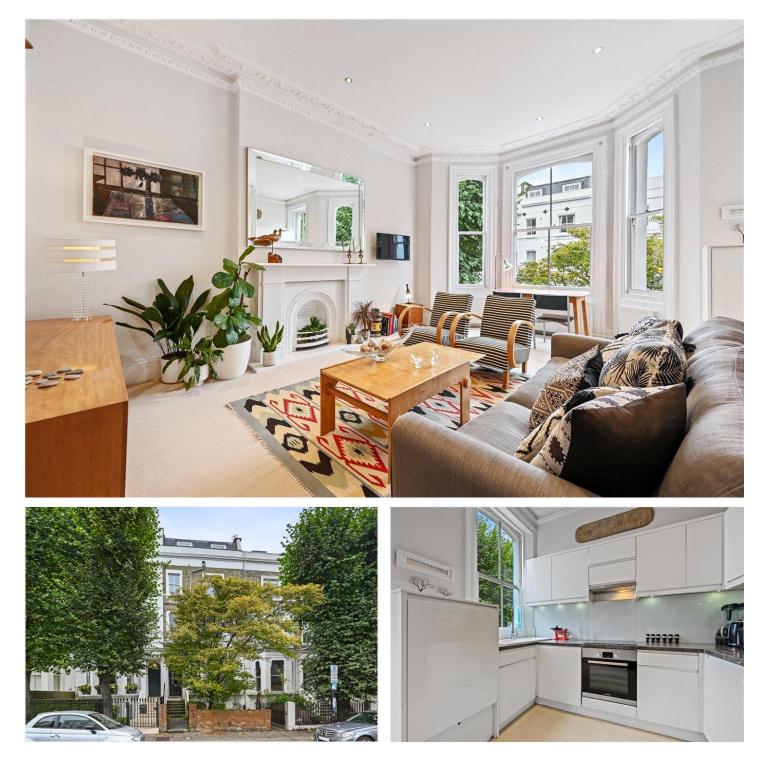

LEAMINGTON ROAD VILLAS, W11 **£775,000 leasehold** 

A BRIGHT AND SPACIOUS FIRST FLOOR ONE BEDROOM FLAT. BEAUTIFULLY PRESENTED, ELEGANTLY PROPORTIONED AND LOCATED ON A VERY ATTRACTIVE AND PEACEFUL TREE-LINED STREET.

#### **DESCRIPTION:**

This charming apartment occupies the first floor of an attractive period building and is elegantly proportioned throughout. To the front is a generous reception room with large west facing bay windows, which open onto a well-equipped kitchen. To the rear of the property is a large bedroom with built in and a huge west facing sash window. A separate bathroom and cloakroom complete the accommodation. Particular features include wonderfully high ceilings, elegant cornicing, a cast iron fireplace and exceptionally large windows which offer an abundance of natural light.

#### LOCATION:

Leamington Road Villas is a peaceful, tree-lined street just north of Westbourne Park Road. It is conveniently located 3 minutes walk from Westbourne Park underground station and a short stroll from Portobello Road, Ledbury Road, Westbourne Grove and many of Notting Hill's most popular shops, bars and restaurants, Portobello Market and Golborne Road.