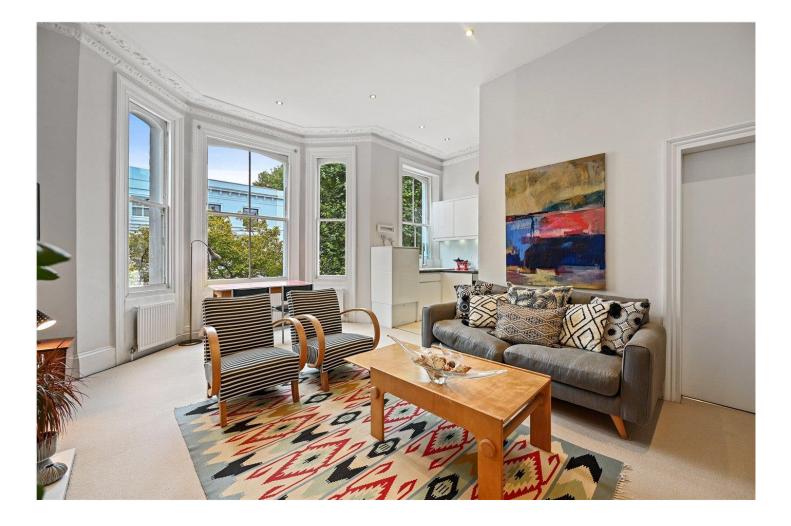

#### **DESCRIPTION:**

This charming apartment occupies the first floor of an attractive period building and is elegantly proportioned throughout. To the front is a generous reception room with large west facing bay windows, which open onto a well-equipped kitchen. To the rear of the property is a large bedroom with built in and a huge west facing sash window. A separate bathroom and cloakroom complete the accommodation. Particular features include wonderfully high ceilings, elegant cornicing, a cast iron fireplace and exceptionally large windows which offer an abundance of natural light.