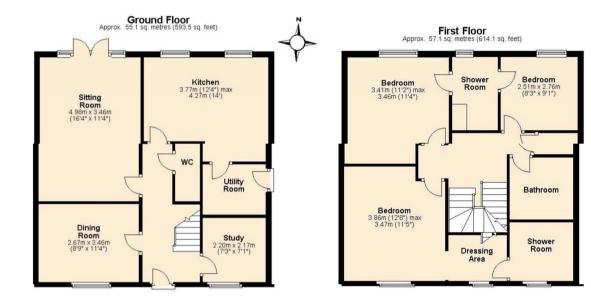

## 60 ANZIO ROAD, WILTSHIRE, SN10

A spacious and immaculate, five bedrrom, detached property on this popular development. Five bedrooms, office, garage, offstreet parking, garden.

Winkworth are delighted to present this immaculate, five bedroom property to the market. Tucked away in the corner of this popular road, just a couple of miles from the centre of Devizes, the property is a spacious family home with flexible accommodation set over three floors and ready to move straight into. Downstairs there is a study/office, a dining room which could also be a playroom, large sitting room with French windows out to the garden, large kitchen with coloured, melamine kitchen units and utility area with back door to the garden. On the first floor are three good double bedrooms and a bathroom, including the principle bedroom with dressing area and ensuite shower room. On the second floor there are two further double bedrooms and a Shower room.

Outside there is a single garage with parking in front and a good sized rear garden with terrace.

AT A GLANCE Ground Floor: **Entrance Hall** Study/office **Dining Room** Sitting Room Kitchen Utility Room First Floor: Master bedroom with dressing area and en suite shower room Two further bedrooms with Jack and Jill shower room Family Bathroom Second Floor: Two further double bedrooms Shower Room Outside: Garden with terrace area and lawn Garage with parking in front.