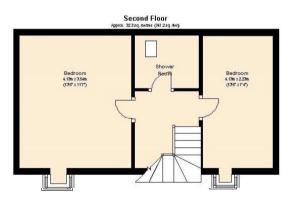

## 60 ANZIO ROAD, WILTSHIRE, SN10

A spacious and immaculate, five bedrrom, detached property on this popular development. Five bedrooms, office, garage, offstreet parking, garden.

Winkworth are delighted to present this immaculate, five bedroom property to the market. Tucked away in the corner of this popular road, just a couple of miles from the centre of Devizes, the property is a spacious family home with flexible accommodation set over three floors and ready to move straight into. Downstairs there is a study/office, a dining room which could also be a playroom, large sitting room with French windows out to the garden, large kitchen with coloured, melamine kitchen units and utility area with back door to the garden. On the first floor are three good double bedrooms and a bathroom, including the principle bedroom with dressing area and ensuite shower room. On the second floor there are two further double bedrooms and a Shower room.

Outside there is a single garage with parking in front and a good sized rear garden with terrace.

AT A GLANCE Ground Floor: **Entrance Hall** Study/office **Dining Room** Sitting Room Kitchen Utility Room First Floor: Master bedroom with dressing area and en suite shower room Two further bedrooms with Jack and Jill shower room Family Bathroom Second Floor: Two further double bedrooms Shower Room Outside: Garden with terrace area and lawn Garage with parking in front.