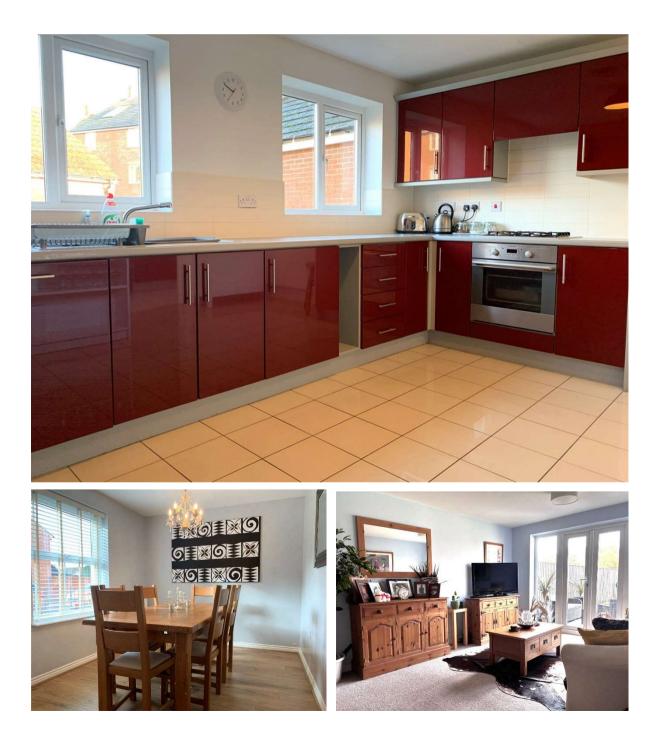

## 60 ANZIO ROAD, WILTSHIRE, SN10

A spacious and immaculate, five bedrrom, detached property on this popular development. Five bedrooms, office, garage, offstreet parking, garden.

Winkworth are delighted to present this immaculate, five bedroom property to the market. Tucked away in the corner of this popular road, just a couple of miles from the centre of Devizes, the property is a spacious family home with flexible accommodation set over three floors and ready to move straight into. Downstairs there is a study/office, a dining room which could also be a playroom, large sitting room with French windows out to the garden, large kitchen with coloured, melamine kitchen units and utility area with back door to the garden. On the first floor are three good double bedrooms and a bathroom, including the principle bedroom with dressing area and ensuite shower room. On the second floor there are two further double bedrooms and a Shower room.