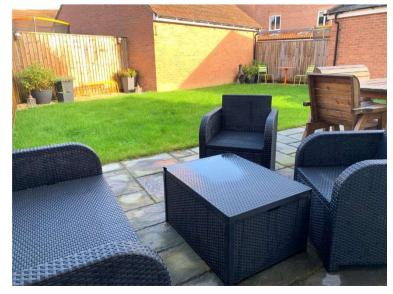

Outside there is a single garage with parking in front and a good sized rear garden with terrace.

AT A GLANCE Ground Floor: **Entrance Hall** Study/office **Dining Room** Sitting Room Kitchen Utility Room First Floor: Master bedroom with dressing area and en suite shower room Two further bedrooms with Jack and Jill shower room Family Bathroom Second Floor: Two further double bedrooms Shower Room Outside: Garden with terrace area and lawn Garage with parking in front.