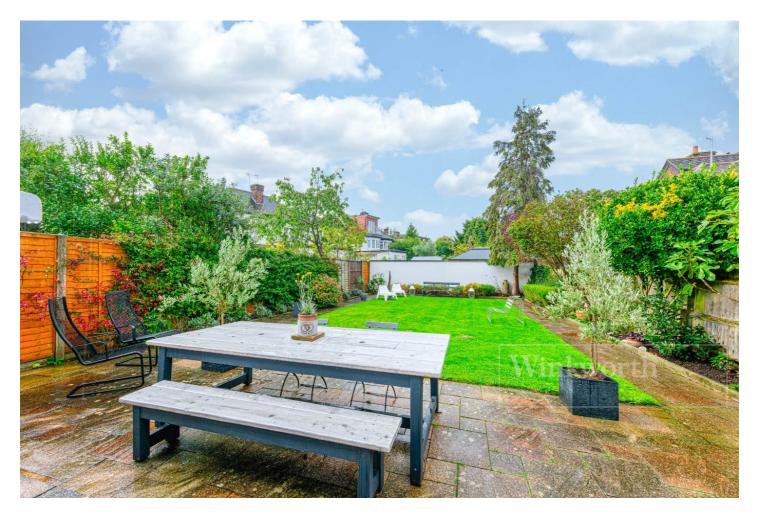

**DESCRIPTION:** This is a superb example of family home in the heart of Kensal Rise. The ground floor comprises of a formal reception room to the front and 25ft double reception room to the rear looking on to the garden. The kitchen diner also provides access on to the garden, making for a great entertaining space. Additionally, on the ground floor, there is a garage for storage or small vehicle, as well as full shower room located under the stairs. The garden has been a meticulously looked after with paved patio and border around the lawned centre. Being South-West facing, the garden is a great sun trap. On the first floor, there are five bedrooms and main family bathroom, with separate WC. The bathroom is a tile suite with separate tub and shower enclosure.