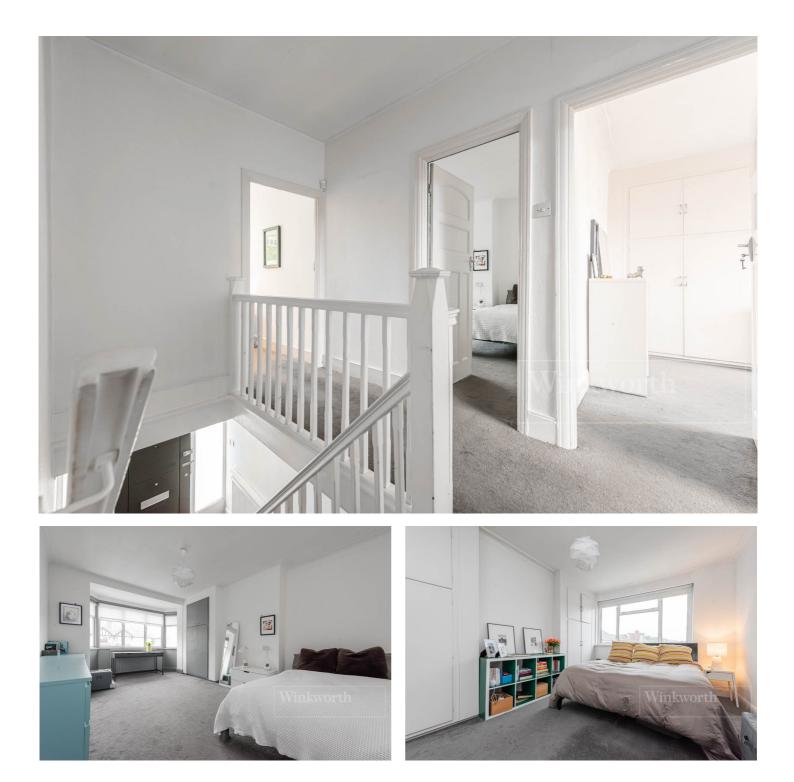

**DESCRIPTION:** This is a superb example of family home in the heart of Kensal Rise. The ground floor comprises of a formal reception room to the front and 25ft double reception room to the rear looking on to the garden. The kitchen diner also provides access on to the garden, making for a great entertaining space. Additionally, on the ground floor, there is a garage for storage or small vehicle, as well as full shower room located under the stairs. The garden has been a meticulously looked after with paved patio and border around the lawned centre. Being South-West facing, the garden is a great sun trap. On the first floor, there are five bedrooms and main family bathroom, with separate WC. The bathroom is a tile suite with separate tub and shower enclosure.