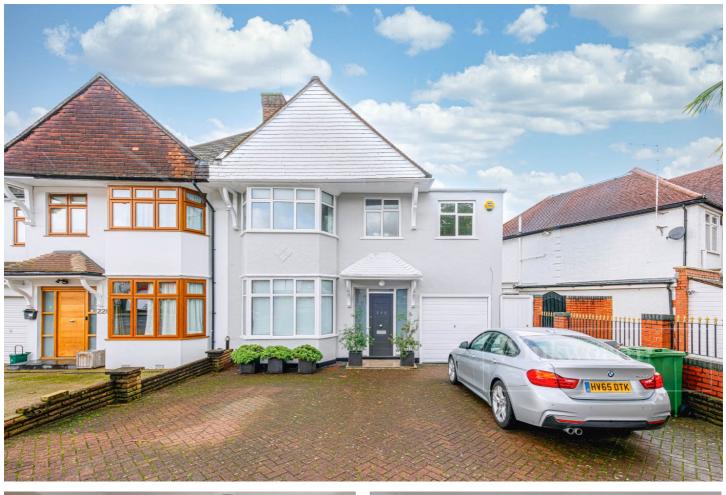

CHAMBERLAYNE ROAD, KENSAL RISE, LONDON, NW10 **£1,599,950 FREEHOLD** 

A BEAUTIFUL AND EXTENDED FIVE BEDROOM SEMI-DETACHED FAMILY HOME WITH ENORMOUS GARDEN AND THE BENEFIT OF OFF STREET PARKING FOR THREE CARS.

**DESCRIPTION:** This is a superb example of family home in the heart of Kensal Rise. The ground floor comprises of a formal reception room to the front and 25ft double reception room to the rear looking on to the garden. The kitchen diner also provides access on to the garden, making for a great entertaining space. Additionally, on the ground floor, there is a garage for storage or small vehicle, as well as full shower room located under the stairs. The garden has been a meticulously looked after with paved patio and border around the lawned centre. Being South-West facing, the garden is a great sun trap. On the first floor, there are five bedrooms and main family bathroom, with separate WC. The bathroom is a tile suite with separate tub and shower enclosure.