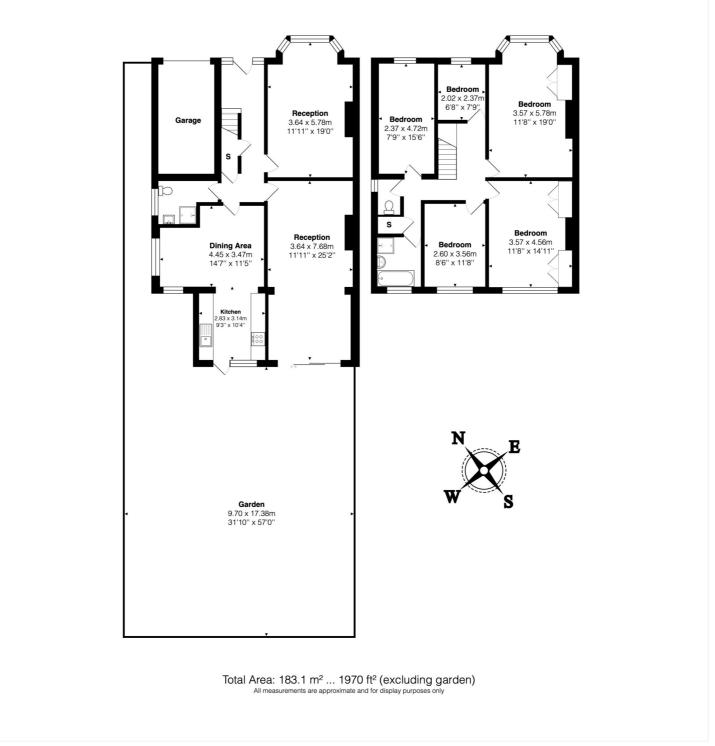

**DESCRIPTION:** This is a superb example of family home in the heart of Kensal Rise. The ground floor comprises of a formal reception room to the front and 25ft double reception room to the rear looking on to the garden. The kitchen diner also provides access on to the garden, making for a great entertaining space. Additionally, on the ground floor, there is a garage for storage or small vehicle, as well as full shower room located under the stairs. The garden has been a meticulously looked after with paved patio and border around the lawned centre. Being South-West facing, the garden is a great sun trap. On the first floor, there are five bedrooms and main family bathroom, with separate WC. The bathroom is a tile suite with separate tub and shower enclosure.

The property can be further extended in to the loft space (subject to planning permission) to create additional bedrooms/bathrooms, to add to the 1,970 sqft.

Winkworth

See things differently

This floorplan is for illustration purposes only and is not to scale. The position and size of doors, windows, appliances and other features are approximate.