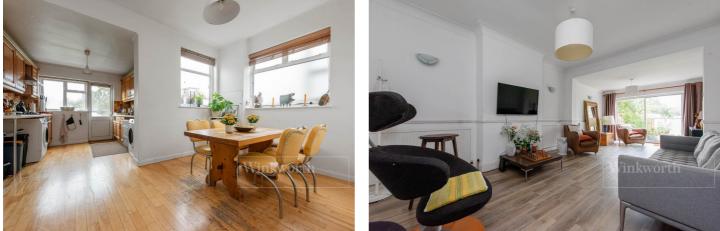

**DESCRIPTION:** This is a superb example of family home in the heart of Kensal Rise. The ground floor comprises of a formal reception room to the front and 25ft double reception room to the rear looking on to the garden. The kitchen diner also provides access on to the garden, making for a great entertaining space. Additionally, on the ground floor, there is a garage for storage or small vehicle, as well as full shower room located under the stairs. The garden has been a meticulously looked after with paved patio and border around the lawned centre. Being South-West facing, the garden is a great sun trap. On the first floor, there are five bedrooms and main family bathroom, with separate WC. The bathroom is a tile suite with separate tub and shower enclosure.