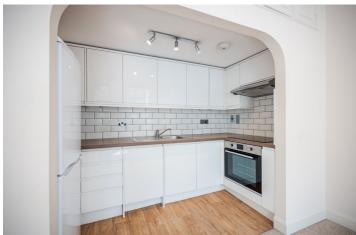

Accommodation comprises a spacious reception with room to dine and entertain, a modern fitted kitchen, two bedrooms with storage and a family bathroom.

St George's Square is a large garden square next to the River Thames and is conveniently located close to the coffee shops, restaurants and local amenities of Moreton, Churton and Lupus Street.