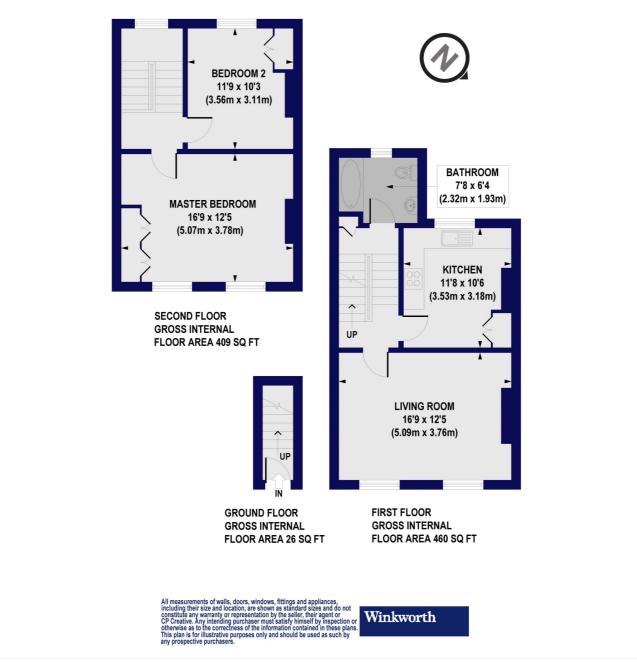

#### St Thomas's Road, N4 Approx. Gross Internal Floor Area 895 sq. ft / 83.19 sq. m

This floorplan is for illustration purposes only and is not to scale. The position and size of doors, windows, appliances and other features are approximate.