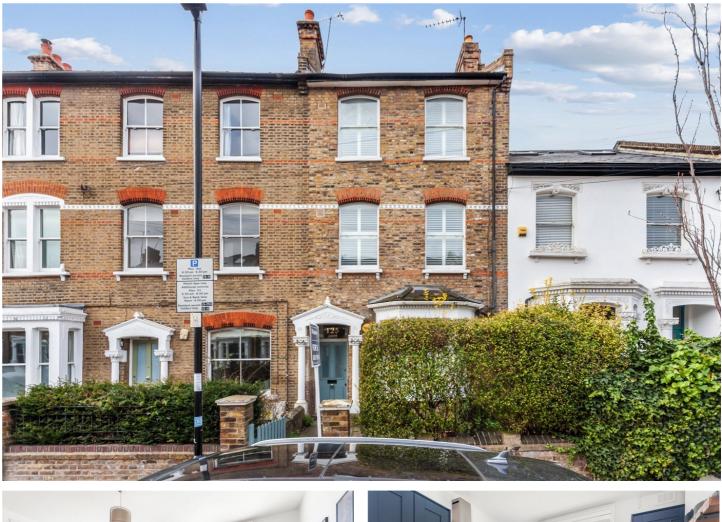

### **DESCRIPTION:**

A stunning, two double bedroom, split level apartment set across the first and second floor of this handsome Victorian house in N4. Standing close to 900 sqft, the property offers a wealth of natural light with large sash windows and neutral interiors. Accommodation comprises of a large living room spanning the full width of the building, while a spacious kitchen with ample dining space is positioned directly behind. The top floor consists of two good sized double bedrooms, both featuring built in storage, with the second bedroom having luscious views of the neighbouring gardens. The property is completed with a modern family bathroom on the half landing and offered to the market with a long lease.

St Thomas's Road is set in the popular 'Blackstock Triangle' known for its village atmosphere and tree lined streets. The property is located a short distance to a number of leading Islington schools and the Highbury Barn locale. For the outdoor enthusiast there are several sporting options nearby with Finsbury Park, Clissold Park and Highbury Fields offering wonderful spaces for recreation, and Gillespie Nature reserve and the Parkland walk for a leisurely stroll. Transport links are amongst some of the best in London with the Finsbury Park hub (Victoria and Piccadilly lines and over ground services and substantial bus network) offering speedy access to Upper Street, the City, the West End, and International rail services at Kings Cross St Pancras.