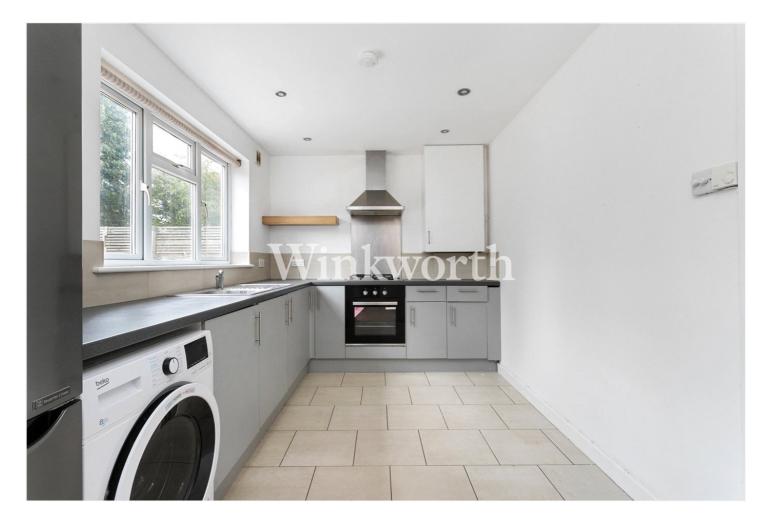

Offered for sale chain-free and with a share of the freehold, the property features a neutrally decorated interior, including an 18'5 reception room with patio doors opening to the rear garden, a modern fitted kitchen, a spacious double bedroom with a built-in wardrobe, and a fitted bathroom. Externally, the flat boasts a private 53'5 x 30'11 low-maintenance garden, combining gravel and paved areas—perfect for those seeking a simple, functional outdoor space, ideal for relaxation and entertaining.