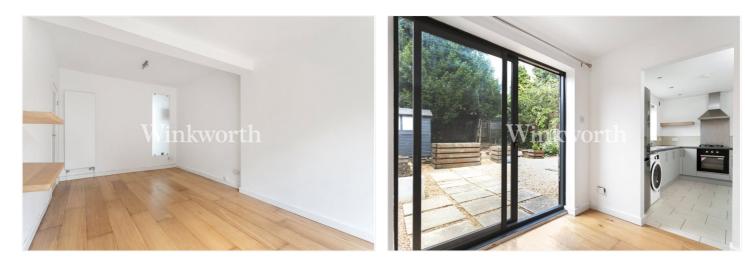

Offered for sale chain-free and with a share of the freehold, the property features a neutrally decorated interior, including an 18'5 reception room with patio doors opening to the rear garden, a modern fitted kitchen, a spacious double bedroom with a built-in wardrobe, and a fitted bathroom. Externally, the flat boasts a private 53'5 x 30'11 low-maintenance garden, combining gravel and paved areas—perfect for those seeking a simple, functional outdoor space, ideal for relaxation and entertaining.