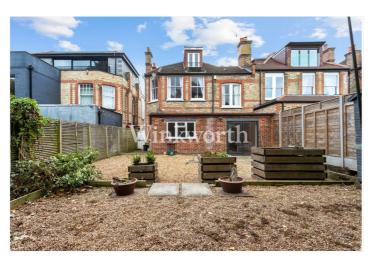

#### **DESCRIPTION:**

A ground floor maisonette forming part of a semi-detached period conversion, with a larger-than-usual private rear garden, within easy reach of Winchmore Hill overground (to Moorgate) and The Green, known for its excellent cafes and restaurants.

Offered for sale chain-free and with a share of the freehold, the property features a neutrally decorated interior, including an 18'5 reception room with patio doors opening to the rear garden, a modern fitted kitchen, a spacious double bedroom with a built-in wardrobe, and a fitted bathroom. Externally, the flat boasts a private 53'5 x 30'11 low-maintenance garden, combining gravel and paved areas—perfect for those seeking a simple, functional outdoor space, ideal for relaxation and entertaining.