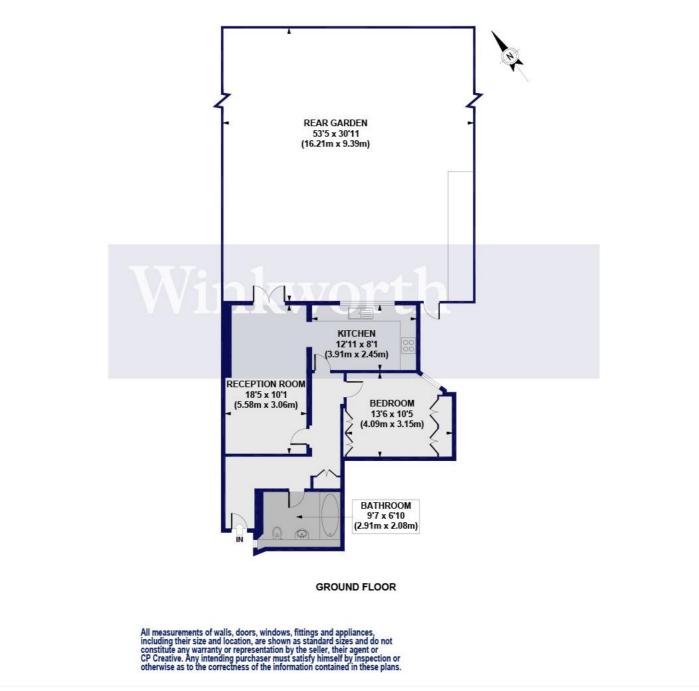

Offered for sale chain-free and with a share of the freehold, the property features a neutrally decorated interior, including an 18'5 reception room with patio doors opening to the rear garden, a modern fitted kitchen, a spacious double bedroom with a built-in wardrobe, and a fitted bathroom. Externally, the flat boasts a private 53'5 x 30'11 low-maintenance garden, combining gravel and paved areas—perfect for those seeking a simple, functional outdoor space, ideal for relaxation and entertaining.

This floorplan is for illustration purposes only and is not to scale. The position and size of doors, windows, appliances and other features are approximate.

Tenure: Share of Freehold Underlying Lease Term: 983 year and 9 months Service Charge: N/A