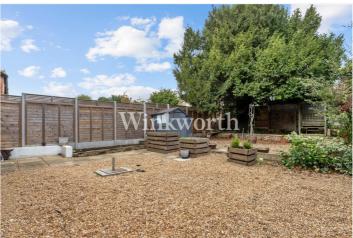

Offered for sale chain-free and with a share of the freehold, the property features a neutrally decorated interior, including an 18'5 reception room with patio doors opening to the rear garden, a modern fitted kitchen, a spacious double bedroom with a built-in wardrobe, and a fitted bathroom. Externally, the flat boasts a private 53'5 x 30'11 low-maintenance garden, combining gravel and paved areas—perfect for those seeking a simple, functional outdoor space, ideal for relaxation and entertaining.