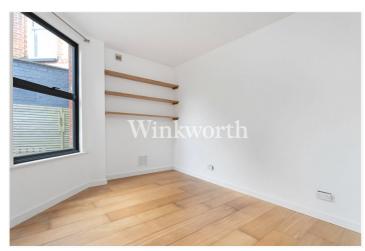

Offered for sale chain-free and with a share of the freehold, the property features a neutrally decorated interior, including an 18'5 reception room with patio doors opening to the rear garden, a modern fitted kitchen, a spacious double bedroom with a built-in wardrobe, and a fitted bathroom. Externally, the flat boasts a private 53'5 x 30'11 low-maintenance garden, combining gravel and paved areas—perfect for those seeking a simple, functional outdoor space, ideal for relaxation and entertaining.