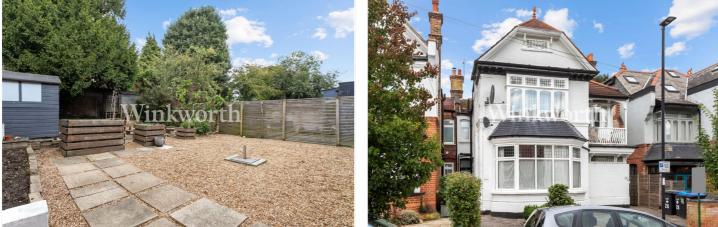

#### **DESCRIPTION:**

A ground floor maisonette forming part of a semi-detached period conversion, with a larger-than-usual private rear garden, within easy reach of Winchmore Hill overground (to Moorgate) and The Green, known for its excellent cafes and restaurants.

Offered for sale chain-free and with a share of the freehold, the property features a neutrally decorated interior, including an 18'5 reception room with patio doors opening to the rear garden, a modern fitted kitchen, a spacious double bedroom with a built-in wardrobe, and a fitted bathroom. Externally, the flat boasts a private 53'5 x 30'11 low-maintenance garden, combining gravel and paved areas—perfect for those seeking a simple, functional outdoor space, ideal for relaxation and entertaining.

#### **KEY FEATURES:**

- Ground Floor Conversion
- Chain-Free
- Share of Freehold
- Private Entrance
- One-Bedroom
- Spacious Reception Room
- Close Proximity to Winchmore Hill Overground (to Moorgate)
- Generously Sized Private Rear Garden
- Double Glazing
- Gas Central Heating