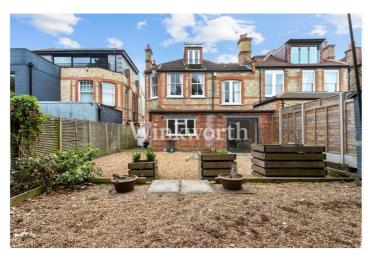

Offered for sale chain-free and with a share of the freehold, the property features a neutrally decorated interior, including an 18'5 reception room with patio doors opening to the rear garden, a modern fitted kitchen, a spacious double bedroom with a built-in wardrobe, and a fitted bathroom. Externally, the flat boasts a private 53'5 x 30'11 low-maintenance garden, combining gravel and paved areas—perfect for those seeking a simple, functional outdoor space, ideal for relaxation and entertaining.