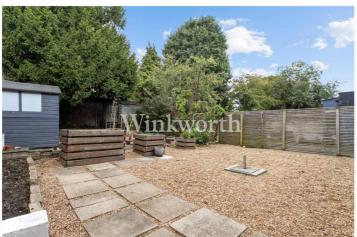

## **DESCRIPTION:**

A ground floor maisonette forming part of a semi-detached period conversion, with a larger-than-usual private rear garden, within easy reach of Winchmore Hill overground (to Moorgate) and The Green, known for its excellent cafes and restaurants.

Offered for sale chain-free and with a share of the freehold, the property features a neutrally decorated interior, including an 18'5 reception room with patio doors opening to the rear garden, a modern fitted kitchen, a spacious double bedroom with a built-in wardrobe, and a fitted bathroom. Externally, the flat boasts a private 53'5 x 30'11 low-maintenance garden, combining gravel and paved areas—perfect for those seeking a simple, functional outdoor space, ideal for relaxation and entertaining.

## **KEY FEATURES:**

- Ground Floor Conversion
- Chain-Free
- Share of Freehold
- Private Entrance
- One-Bedroom
- Spacious Reception Room
- Close Proximity to Winchmore Hill Overground (to Moorgate)
- Generously Sized Private Rear Garden
- Double Glazing
- Gas Central Heating