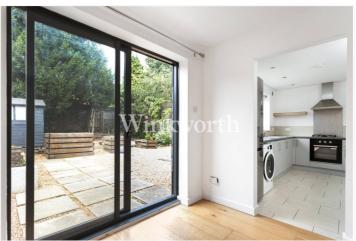

Offered for sale chain-free and with a share of the freehold, the property features a neutrally decorated interior, including an 18'5 reception room with patio doors opening to the rear garden, a modern fitted kitchen, a spacious double bedroom with a built-in wardrobe, and a fitted bathroom. Externally, the flat boasts a private 53'5 x 30'11 low-maintenance garden, combining gravel and paved areas—perfect for those seeking a simple, functional outdoor space, ideal for relaxation and entertaining.