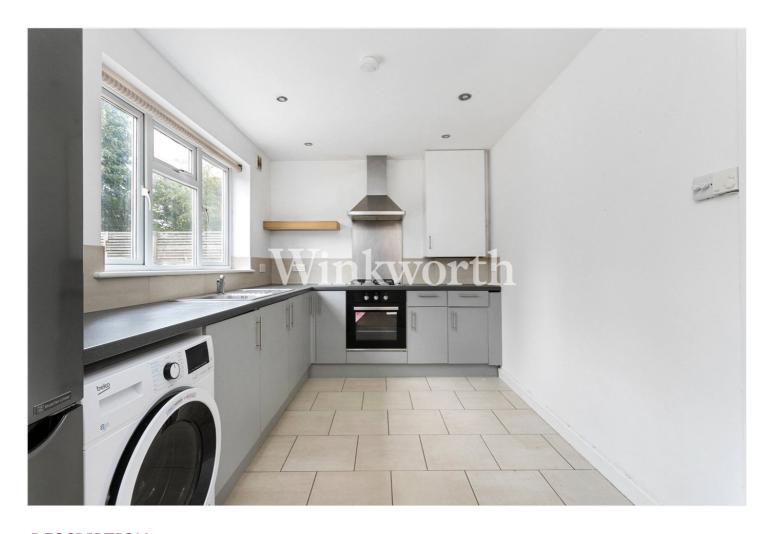

Offered for sale chain-free and with a share of the freehold, the property features a neutrally decorated interior, including an 18'5 reception room with patio doors opening to the rear garden, a modern fitted kitchen, a spacious double bedroom with a built-in wardrobe, and a fitted bathroom. Externally, the flat boasts a private 53'5 x 30'11 low-maintenance garden, combining gravel and paved areas—perfect for those seeking a simple, functional outdoor space, ideal for relaxation and entertaining.

## **KEY FEATURES:**

- Ground Floor Conversion
- Chain-Free
- Share of Freehold
- Private Entrance
- One-Bedroom
- Spacious Reception Room
- Close Proximity to Winchmore Hill Overground (to Moorgate)
- Generously Sized Private Rear Garden
- Double Glazing
- Gas Central Heating