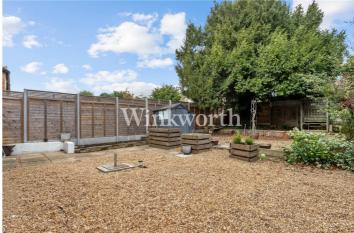

Offered for sale chain-free and with a share of the freehold, the property features a neutrally decorated interior, including an 18'5 reception room with patio doors opening to the rear garden, a modern fitted kitchen, a spacious double bedroom with a built-in wardrobe, and a fitted bathroom. Externally, the flat boasts a private 53'5 x 30'11 low-maintenance garden, combining gravel and paved areas—perfect for those seeking a simple, functional outdoor space, ideal for relaxation and entertaining.