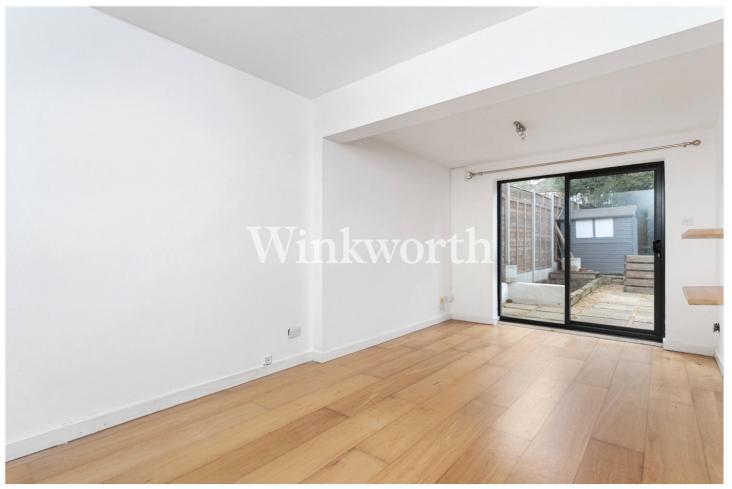

## **DESCRIPTION:**

A ground floor maisonette forming part of a semi-detached period conversion, with a larger-than-usual private rear garden, within easy reach of Winchmore Hill overground (to Moorgate) and The Green, known for its excellent cafes and restaurants.

Offered for sale chain-free and with a share of the freehold, the property features a neutrally decorated interior, including an 18'5 reception room with patio doors opening to the rear garden, a modern fitted kitchen, a spacious double bedroom with a built-in wardrobe, and a fitted bathroom. Externally, the flat boasts a private 53'5 x 30'11 low-maintenance garden, combining gravel and paved areas—perfect for those seeking a simple, functional outdoor space, ideal for relaxation and entertaining.

## **KEY FEATURES:**

- Ground Floor Conversion
- Chain-Free
- Share of Freehold
- Private Entrance
- One-Bedroom
- Spacious Reception Room
- Close Proximity to Winchmore Hill Overground (to Moorgate)
- Generously Sized Private Rear Garden
- Double Glazing
- Gas Central Heating