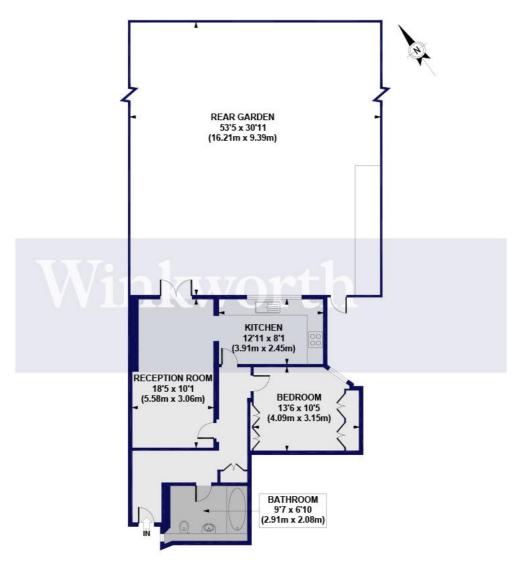

## Compton Road, N21 Approx. Gross Internal Floor Area 621 sq. ft / 57.66 sq. m

## GROUND FLOOR

All measurements of walls, doors, windows, fittings and appliances, including their size and location, are shown as standard sizes and do not constitute any warranty or representation by the seller, their agent or CP Creative. Any intending purchaser must satisfy himself by inspection or otherwise as to the correctness of the information contained in these plans.

This floorplan is for illustration purposes only and is not to scale. The position and size of doors, windows, appliances and other features are approximate.

Palmers Green | 020 8920 9900 | palmersgreen@winkworth.co.uk