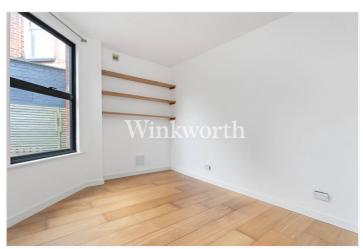

Offered for sale chain-free and with a share of the freehold, the property features a neutrally decorated interior, including an 18'5 reception room with patio doors opening to the rear garden, a modern fitted kitchen, a spacious double bedroom with a built-in wardrobe, and a fitted bathroom. Externally, the flat boasts a private 53'5 x 30'11 low-maintenance garden, combining gravel and paved areas—perfect for those seeking a simple, functional outdoor space, ideal for relaxation and entertaining.