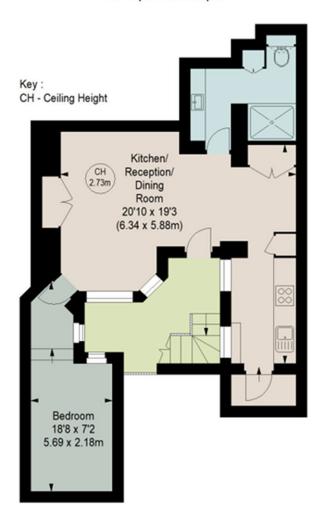

## SLOANE GARDENS, SW1W

Approximate gross internal area 517 sq ft / 48.03 sq m

## LOWER GROUND FLOOR

Although every attempt has been made to ensure accuracy, all measurements are approximate.

This floorplan is for illustrative purposes only and not to scale.

Measured in accordance with RICS standards.

This floorplan is for illustration purposes only and is not to scale. The position and size of doors, windows, appliances and other features are approximate.

Energy Efficiency Rating

Vary seepy afficient - lover ranning costs
(854) A