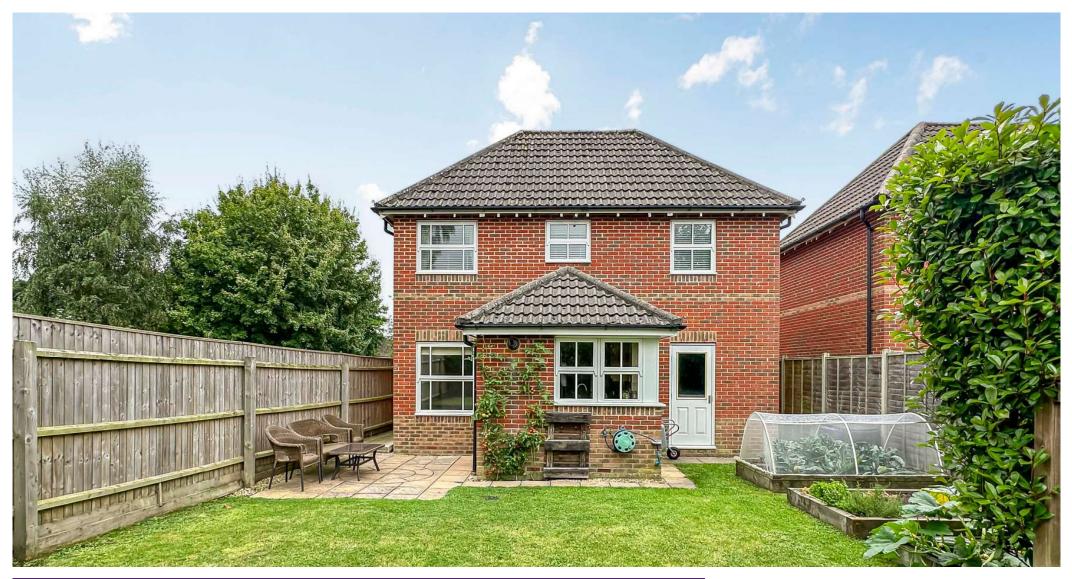

## GUIDE PRICE £465,000 FREEHOLD

This immaculate three double bedroom detached house is positioned at the end of a quiet no through cul-de-sac on the ever popular Camelias development and further benefits from a driveway that can accommodate multiple vehicles, a garage and secluded garden with workshop and hot tub.

The property has no onward chain and direct access to a number of woodland walks that are accessible from the development, which make it perfect for a young family or those downsizing who enjoy the outdoors!