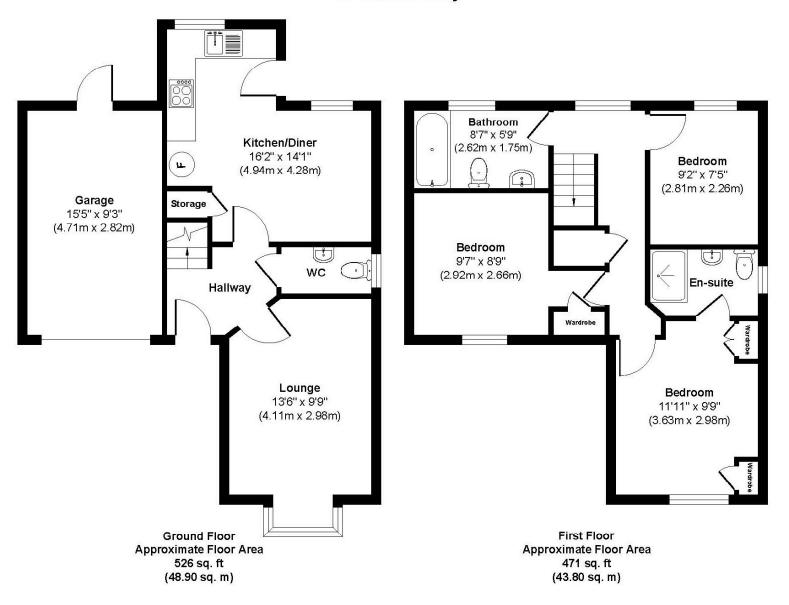

## **St Cleeve Way**

Approx. Gross Internal Floor Area 1132 sq. ft / 105.16 sq. m Illustration for identification purposes only, measurements approximate and not to scale