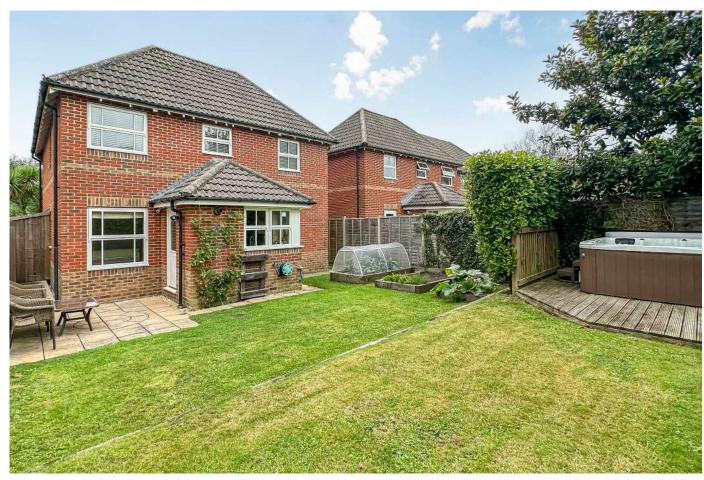

## GUIDE PRICE £465,000 FREEHOLD

This immaculate three double bedroom detached house is positioned at the end of a quiet no through cul-de-sac on the ever popular Camelias development and further benefits from a driveway that can accommodate multiple vehicles, a garage and secluded garden with workshop and hot tub.

Three Double Bedroom Detached House No Onward Chain Sought After Development Driveway & Garage With Electric Door Guest Cloakroom Well Maintained Throughout Dual Aspect Reception Room Secluded Garden With Hot Tub & Workshop Modern En-suite Wet Room With Power Shower Direct Access To Woodland Walks