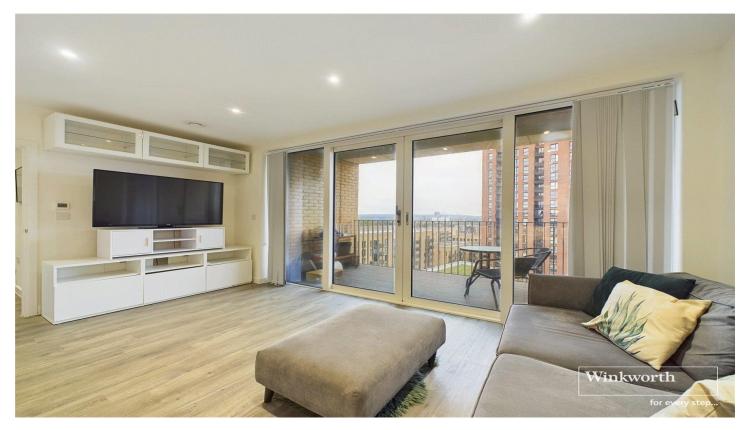

The apartment's open-plan layout is flooded with natural light, highlighting the seamless flow between the living, dining, and kitchen areas. Large windows frame the lake views, while a private balcony offers an ideal spot to take in the tranquil scenery. The primary bedroom includes an en-suite, complemented by a second spacious bedroom and additional bathroom.