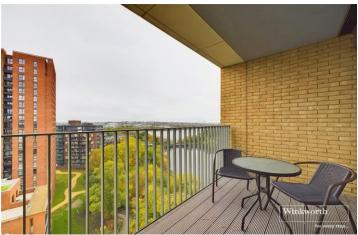

The apartment's open-plan layout is flooded with natural light, highlighting the seamless flow between the living, dining, and kitchen areas. Large windows frame the lake views, while a private balcony offers an ideal spot to take in the tranquil scenery. The primary bedroom includes an en-suite, complemented by a second spacious bedroom and additional bathroom.