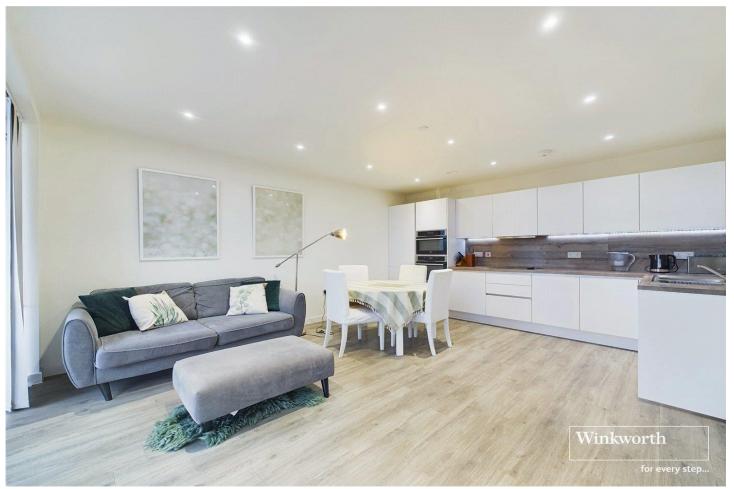

The apartment's open-plan layout is flooded with natural light, highlighting the seamless flow between the living, dining, and kitchen areas. Large windows frame the lake views, while a private balcony offers an ideal spot to take in the tranquil scenery. The primary bedroom includes an en-suite, complemented by a second spacious bedroom and additional bathroom.