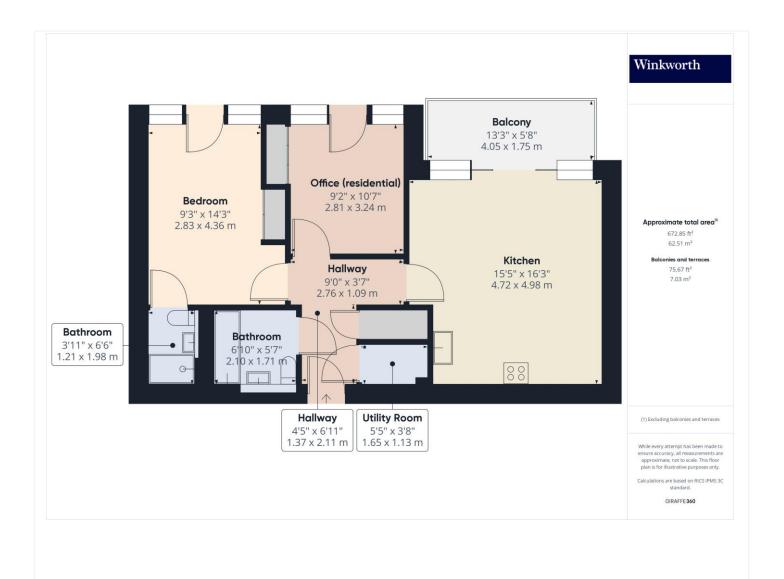

The apartment's open-plan layout is flooded with natural light, highlighting the seamless flow between the living, dining, and kitchen areas. Large windows frame the lake views, while a private balcony offers an ideal spot to take in the tranquil scenery. The primary bedroom includes an en-suite, complemented by a second spacious bedroom and additional bathroom.

Winkworth

This floorplan is for illustration purposes only and is not to scale. The position and size of doors, windows, appliances and other features are approximate.

Hendon | 020 8202 1031 | hendon@winkworth.co.uk