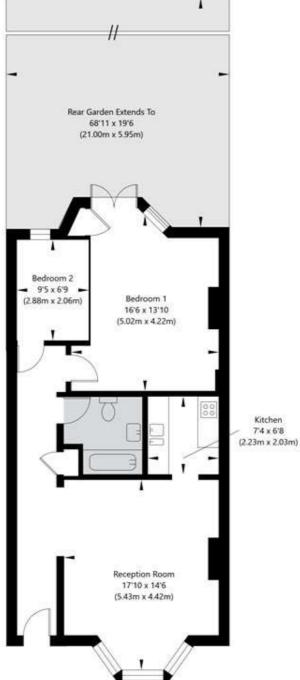

## Shirland Road, London W9 2EL

Lower Ground Floor GROSS INTERNAL FLOOR AREA APPROX. 69.09 SQ M / 744 SQ FT

APPROXIMATE GROSS INTERNAL FLOOR AREA 69.09 SQ M / 744 SQ FT
THIS FLOOR PLAN IS FOR ILLUSTRATIVE PURPOSES ONLY AND
SHOULD BE USED FOR THIS PURPOSE BY PROSPECTIVE APPLICANTS AS ITS NOT TO SCALE.