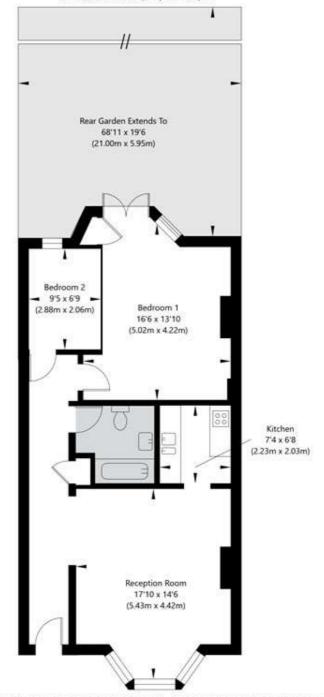

## Shirland Road, London W9 2EL

Lower Ground Floor GROSS INTERNAL FLOOR AREA APPROX. 69.09 SQ M / 744 SQ FT

(c) AMBERSHORE PIX LIMITED / PHOTO - VIDEO - FLOOR PLANS / 0800 999 1577 / WWW.AMBERSHOREPIX.CO.UK