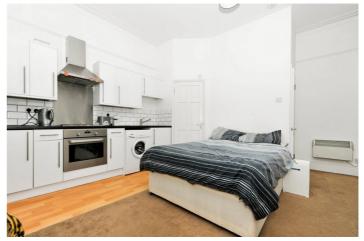

# **DESCRIPTION:**

This bright and stylish flat is set on the first floor and comprises a studio room with two large sash windows, built in wardrobe and a stylish kitchen, there is also a separate shower room.