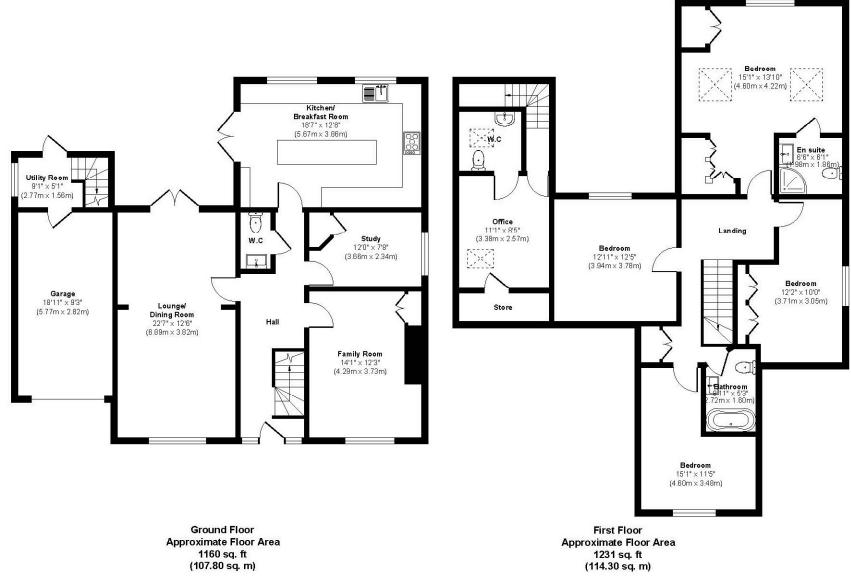

## **New Road**

Approx. Gross Internal Floor Area 2391 sq. ft / 222.10 sq. m Illustration for identification purposes only, measurements are approximate and not to scale.