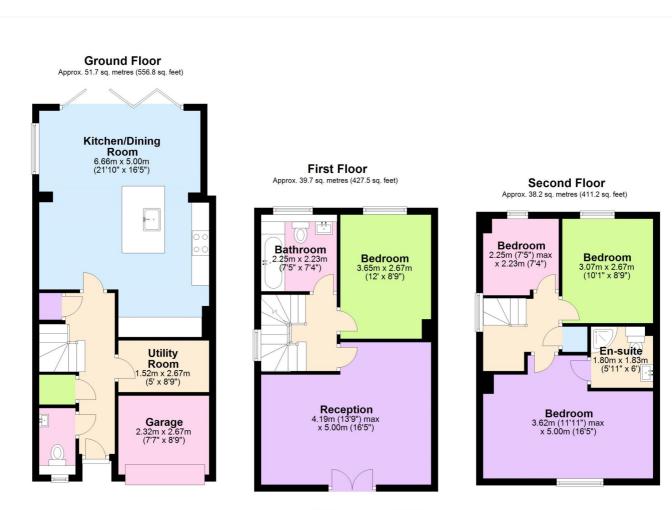

Total area: approx. 129.7 sq. metres (1395.6 sq. feet)

This floorplan is for illustration purposes only and is not to scale. The position and size of doors, windows, appliances and other features are approximate.