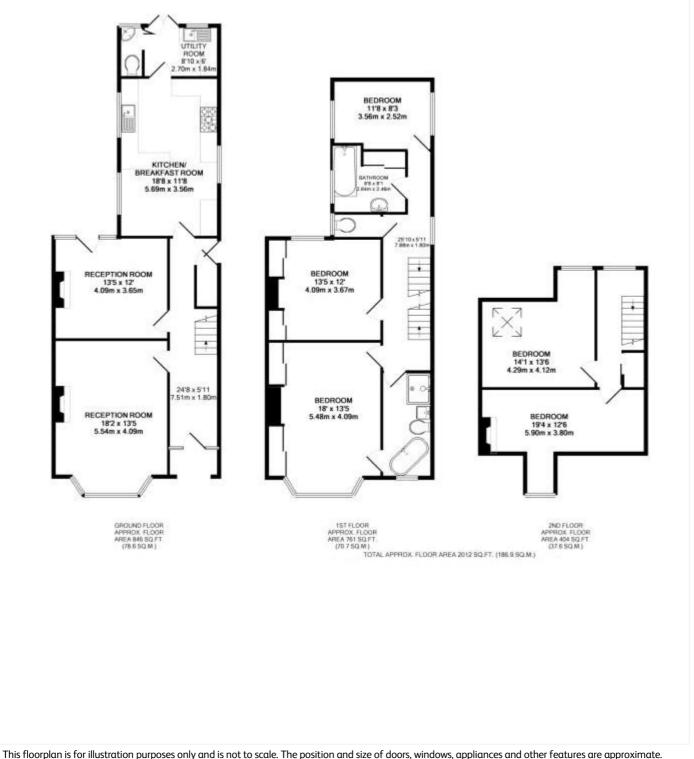

#### **DESCRIPTION:**

Conveniently located for the local amenities and train station, this large three storey house offers bundles of character and space.

The property benefits from off-street parking and a garage and has a medium sized, fully enclosed garden to the rear.

The ground floor has two reception rooms with a further kitchen/breakfast room with downstairs cloakroom and utility room. Upstairs there are 5 bedrooms and 2 bathrooms.

for every step...