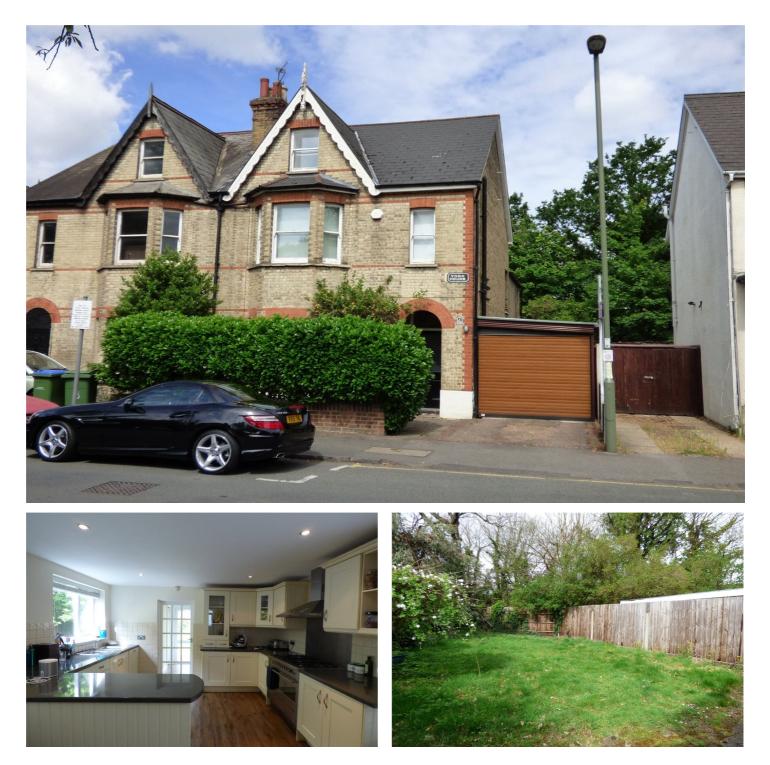

#### **DESCRIPTION:**

Conveniently located for the local amenities and train station, this large three storey house offers bundles of character and space.

The property benefits from off-street parking and a garage and has a medium sized, fully enclosed garden to the rear.

The ground floor has two reception rooms with a further kitchen/breakfast room with downstairs cloakroom and utility room. Upstairs there are 5 bedrooms and 2 bathrooms.

for every step...