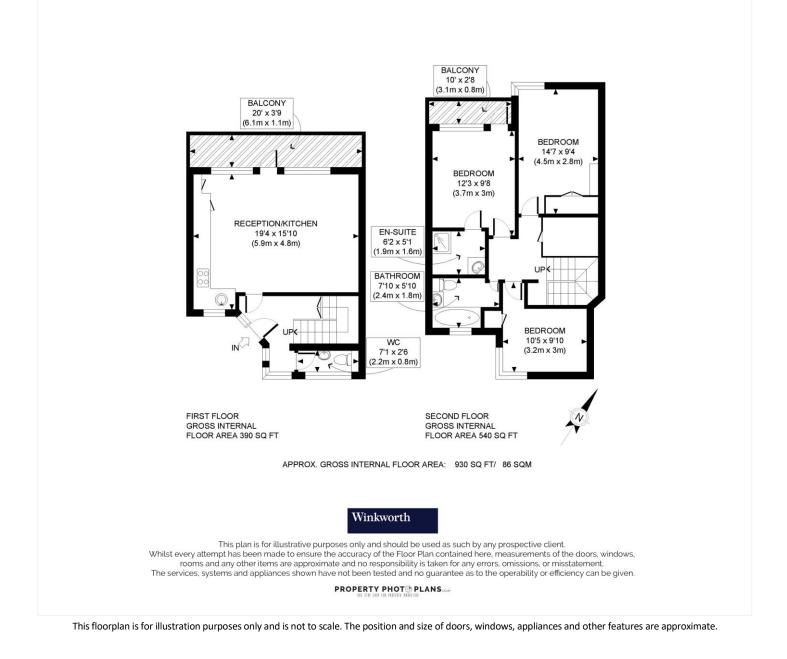

## £1,250,000 LEASEHOLD

A BEAUTIFUL THREE BEDROOM TWO BATHROOM SPLIT LEVEL MAISONETTE WITH BALCONIES ON THE FIRST/SECOND FLOOR OVERLOOKING SMART COMMUNAL GARDENS SET IN AN EX-COUNCIL BLOCK RIGHT IN THE HEART OF COVENT GARDEN.

Leasehold: approx. 86 years remaining | Service charge: approx. £4,896 per annum including central heating and caretaker | Ground rent: approx. £10 per annum | Council Tax Band: E, £2,458 Payable

West End | 020 7240 3322 | westend@winkworth.co.uk