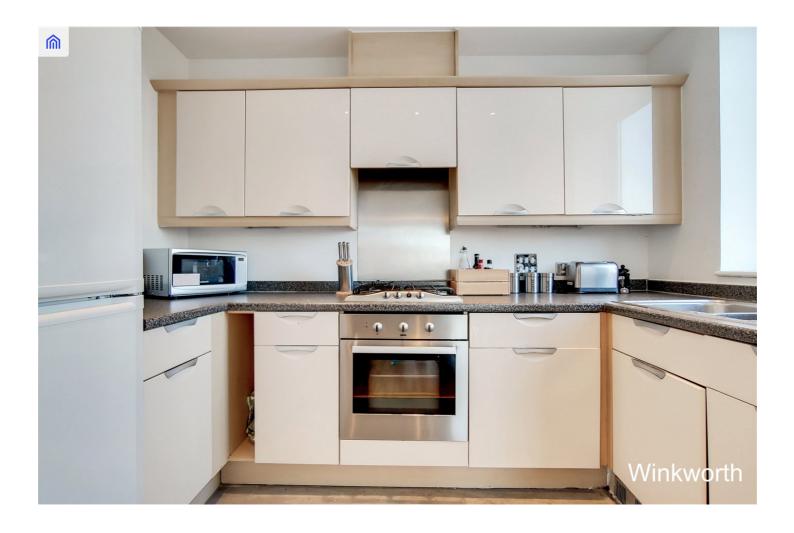

## **DESCRIPTION:**

An outstanding one bedroom apartment, in a lovely modern building overlooking the park and nice to the river. This fantastic property offers a large double bedroom with built in storage, modern bathroom suite, contemporary kitchen and vast reception which leads onto the large private terrace. Further benefiting from laminate flooring, neutral décor, secure entry system and lift.