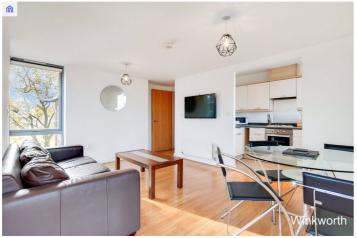

## **DESCRIPTION:**

An outstanding one bedroom apartment, in a lovely modern building overlooking the park and nice to the river. This fantastic property offers a large double bedroom with built in storage, modern bathroom suite, contemporary kitchen and vast reception which leads onto the large private terrace. Further benefiting from laminate flooring, neutral décor, secure entry system and lift.

Within close proximity to Clapton Over Ground station and plenty of local amenities.

Early viewings recommended!

Winkworth

This floorplan is for illustration purposes only and is not to scale. The position and size of doors, windows, appliances and other features are approximate.