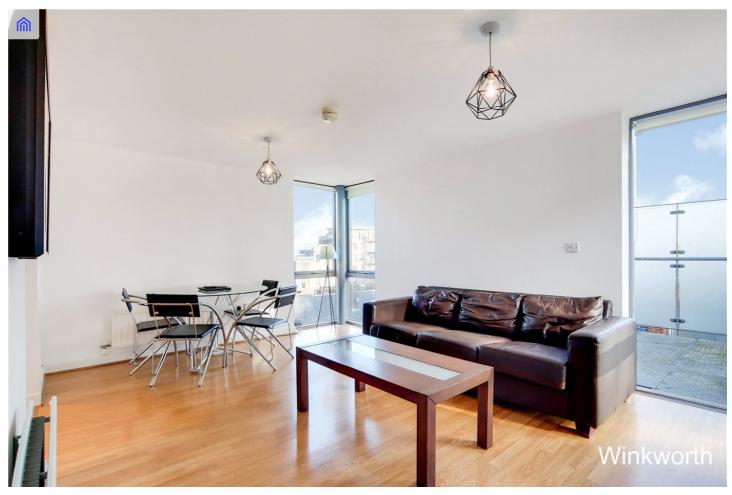

## **DESCRIPTION:**

An outstanding one bedroom apartment, in a lovely modern building overlooking the park and nice to the river. This fantastic property offers a large double bedroom with built in storage, modern bathroom suite, contemporary kitchen and vast reception which leads onto the large private terrace. Further benefiting from laminate flooring, neutral décor, secure entry system and lift.

Within close proximity to Clapton Over Ground station and plenty of local amenities.

Early viewings recommended!

Winkworth

This floorplan is for illustration purposes only and is not to scale. The position and size of doors, windows, appliances and other features are approximate.