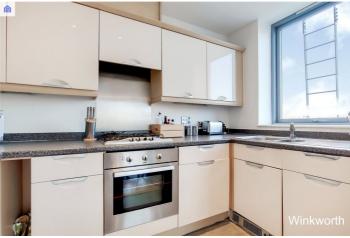

## **DESCRIPTION:**

An outstanding one bedroom apartment, in a lovely modern building overlooking the park and nice to the river. This fantastic property offers a large double bedroom with built in storage, modern bathroom suite, contemporary kitchen and vast reception which leads onto the large private terrace. Further benefiting from laminate flooring, neutral décor, secure entry system and lift.