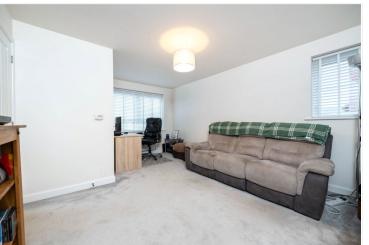

## **ACCOMMODATION**

Entrance Hall - With LVT flooring, radiator, stairs leading to the first floor and door leading to:

**Downstairs Cloakroom** - With low levev wc, wash hand basin.

**Lounge** - 16'1" x 11'9" (4.9m x 3.58m) With upvc double glazed windows to the front and side, radiator, power points and door leading to: