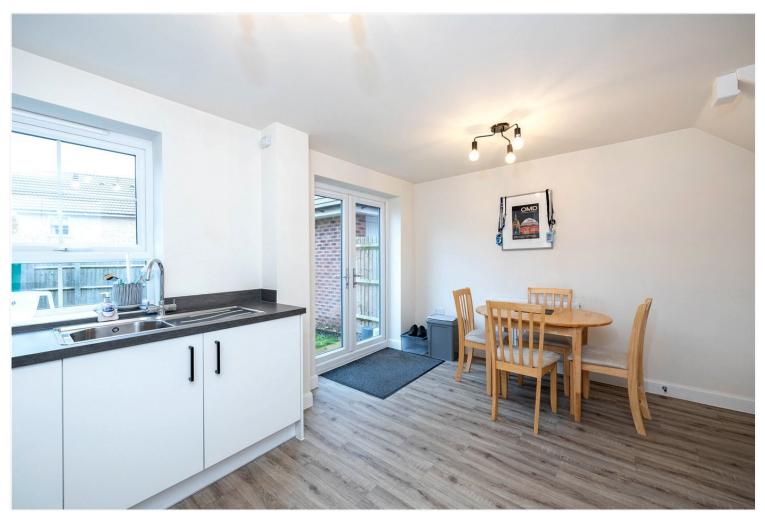

**Kitchen/Dining Room** - 15'4" x 10'6" (4.67m x 3.2m) Modern fitted units comprising one and a half bowl sink unit with cupboard below, excellent range of wall and base units, built in oven and hob with extractor above, integrated washing machine., integrated dishwasher, integrated fridge freezer, under stairs storage cupboard. radiator, power points and french doors onto the rear garden.