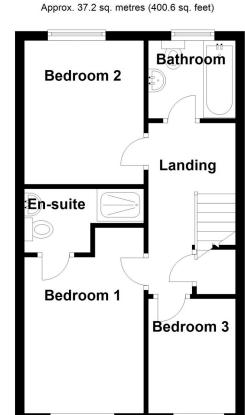

## First Floor

Total area: approx. 75.0 sq. metres (806.9 sq. feet)

En-Suite - Walk in shower cubicle, low level wc, wash hand basin, radiator and part tiled walls.

**Bedroom Two** - 10/0'3" x 8'9" (10/0.08m x 2.67m) With upvc double glazed window to the rear, radiator and power points.

**Bedroom Three** - 8'2" x 6'3" (2.5m x 1.9m) With upvc double glazed window to the front, radiator and power points.

Family Bathroom - Modern fitted suite comprising, panelled bath, low level wc, wash hand basin, radiator and frosted window.

First Floor Landing - With door leading to: