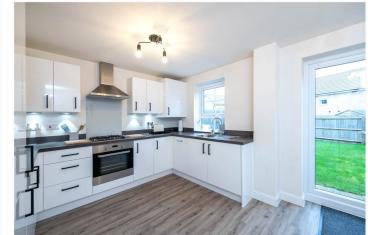

**Kitchen/Dining Room** - 15'4" x 10'6" (4.67m x 3.2m) Modern fitted units comprising one and a half bowl sink unit with cupboard below, excellent range of wall and base units, built in oven and hob with extractor above, integrated washing machine., integrated dishwasher, integrated fridge freezer, under stairs storage cupboard. radiator, power points and french doors onto the rear garden.