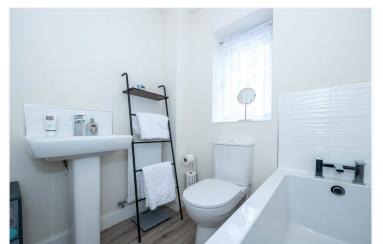

**Bedroom Three** - 8'2" x 6'3" (2.5m x 1.9m) With upvc double glazed window to the front, radiator and power points.

Family Bathroom - Modern fitted suite comprising, panelled bath, low level wc, wash hand basin, radiator and frosted window.