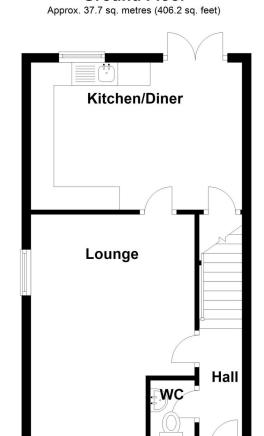

### **Ground Floor**

## **ACCOMMODATION**

Entrance Hall - With LVT flooring, radiator, stairs leading to the first floor and door leading to:

**Downstairs Cloakroom** - With low levev wc, wash hand basin.

**Lounge** - 16'1" x 11'9" (4.9m x 3.58m) With upvc double glazed windows to the front and side, radiator, power points and door leading to:

**Kitchen/Dining Room** - 15'4" x 10'6" (4.67m x 3.2m) Modern fitted units comprising one and a half bowl sink unit with cupboard below, excellent range of wall and base units, built in oven and hob with extractor above, integrated washing machine., integrated dishwasher, integrated fridge freezer, under stairs storage cupboard. radiator, power points and french doors onto the rear garden.