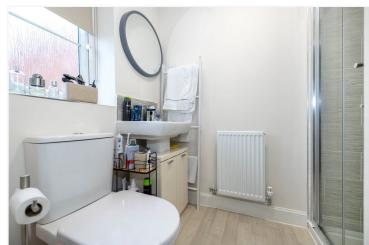

En-Suite - Walk in shower cubicle, low level wc, wash hand basin, radiator and part tiled walls.

**Bedroom Two** - 10/0'3" x 8'9" (10/0.08m x 2.67m) With upvc double glazed window to the rear, radiator and power points.