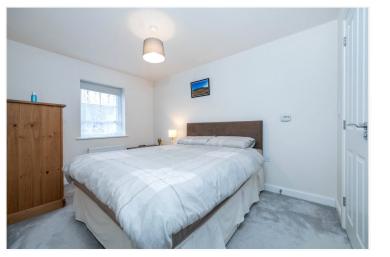

En-Suite - Walk in shower cubicle, low level wc, wash hand basin, radiator and part tiled walls.

**Bedroom Two** - 10/0'3" x 8'9" (10/0.08m x 2.67m) With upvc double glazed window to the rear, radiator and power points.

**Bedroom Three** - 8'2" x 6'3" (2.5m x 1.9m) With upvc double glazed window to the front, radiator and power points.

Family Bathroom - Modern fitted suite comprising, panelled bath, low level wc, wash hand basin, radiator and frosted window.