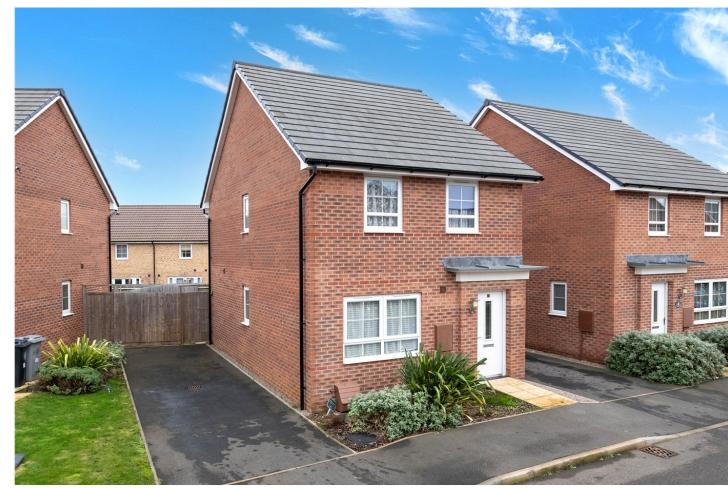

# 6 Worcester Gardens, Bourne, Lincolnshire, PE10 0ZP

## £237,500 Freehold

Offered for sale with no ongoing chain this three bedroom detached home built by Barratt homes. The property is well presented throughout and benefits from, entrance hall, downstairs cloakroom, lounge and kitchen/dining room. On the first floor the master bedroom benefits from an en-suite shower room, there are two further bedrooms and a family bathroom. The property also benefits from gas central heating to radiators and upvc double glazed windows. Outside there is a private driveway to the side providing off road parking and to the rear a fully enclosed lawned garden.