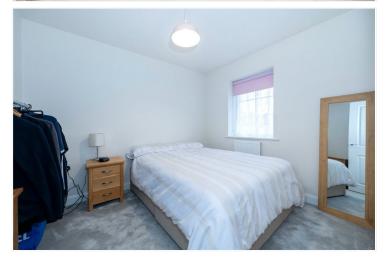

En-Suite - Walk in shower cubicle, low level wc, wash hand basin, radiator and part tiled walls.

**Bedroom Two** - 10/0'3" x 8'9" (10/0.08m x 2.67m) With upvc double glazed window to the rear, radiator and power points.

**Bedroom Three** - 8'2" x 6'3" (2.5m x 1.9m) With upvc double glazed window to the front, radiator and power points.

Family Bathroom - Modern fitted suite comprising, panelled bath, low level wc, wash hand basin, radiator and frosted window.