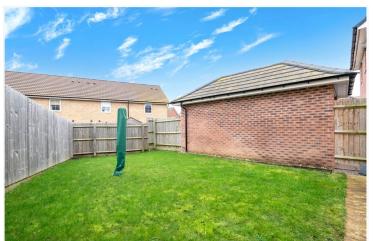

Outside - To the side there is a private driveway providing off road parking for two cars and to the rear a fully enclosed lawned garden.