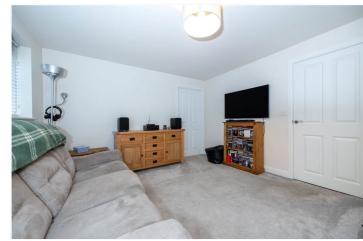

## **ACCOMMODATION**

Entrance Hall - With LVT flooring, radiator, stairs leading to the first floor and door leading to:

**Downstairs Cloakroom** - With low levev wc, wash hand basin.

**Lounge** - 16'1" x 11'9" (4.9m x 3.58m) With upvc double glazed windows to the front and side, radiator, power points and door leading to: