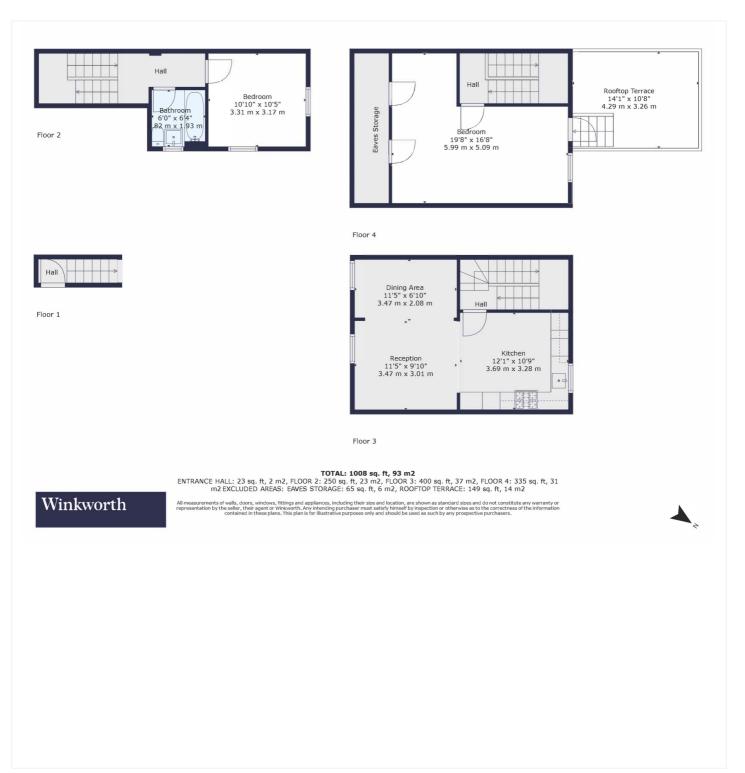

## A TOP FLOOR, TWO BEDROOM VICTORIAN CONVERSION IN A SOUGHT-AFTER LOCATION IN CENTRAL BRIXTON

Herne Hill | 0207 501 8950 | hernehill@winkworth.co.uk

for every step...

Set across the top floors of a charming period property, this stunning two-bedroom flat boasts a bright and contemporary interior, carefully designed to maximise light and space. Virtually staged for marketing purposes, the home showcases its potential as a stylish and functional living space. The flat features a beautifully finished open plan living and dining area, complemented by a sleek modern kitchen complete with integrated appliances and elegant herringbone flooring throughout. The two well-proportioned bedrooms offer tranquil retreats, with the principal bedroom benefitting from generous proportions and a calming ambiance. One of the standout features of this property is its private roof terrace, providing breathtaking views across the London skyline. Perfect for enjoying an al fresco meal, hosting guests, or unwinding after a long day, the outdoor space truly elevates the home. Additional benefits include ample built-in storage, including eaves storage, and the property's enviable location.

This floorplan is for illustration purposes only and is not to scale. The position and size of doors, windows, appliances and other features are approximate.

Tenure: Share of Freehold

Where no figures are shown, we have been unable to ascertain the information. All figures that are shown were correct at the time of printing.