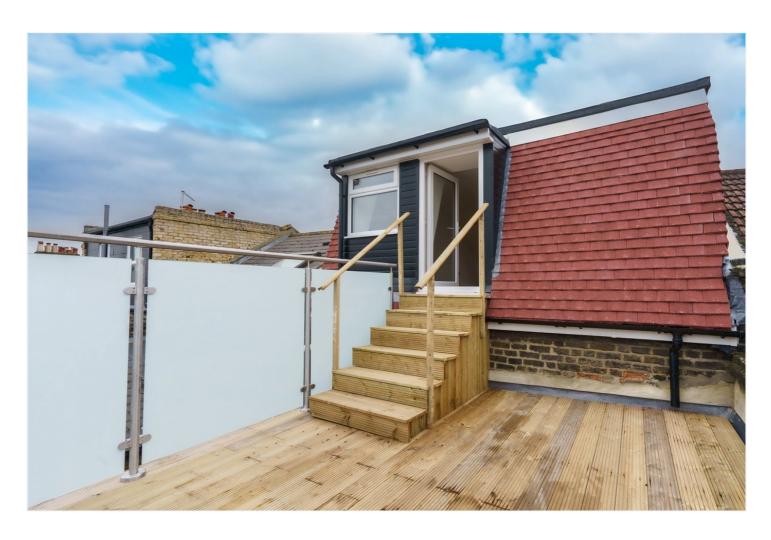

## A TOP FLOOR, TWO BEDROOM VICTORIAN CONVERSION IN A SOUGHT-AFTER LOCATION IN CENTRAL BRIXTON

Herne Hill | 0207 501 8950 | hernehill@winkworth.co.uk

for every step...

Set across the top floors of a charming period property, this stunning two-bedroom flat boasts a bright and contemporary interior, carefully designed to maximise light and space. Virtually staged for marketing purposes, the home showcases its potential as a stylish and functional living space. The flat features a beautifully finished open plan living and dining area, complemented by a sleek modern kitchen complete with integrated appliances and elegant herringbone flooring throughout. The two well-proportioned bedrooms offer tranquil retreats, with the principal bedroom benefitting from generous proportions and a calming ambiance. One of the standout features of this property is its private roof terrace, providing breathtaking views across the London skyline. Perfect for enjoying an al fresco meal, hosting guests, or unwinding after a long day, the outdoor space truly elevates the home. Additional benefits include ample built-in storage, including eaves storage, and the property's enviable location.