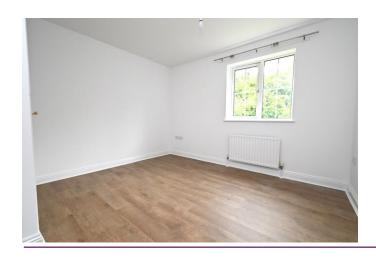

The bathroom has a white suite with a shower and screen over the bath.

The bedrooms are towards the back of the apartment looking out onto the communal garden which is laid to lawn and part enclosed by shrubs and fences.