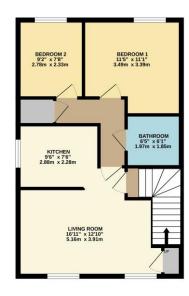

### Accommodation

First floor apartment
Living/dining room
Kitchen
Two bedrooms
Bathroom
One allocated parking space
Communal gardens
Gas central heating
Council tax band B

All details are given in good faith and are believed to be correct at time of printing. Winkworth give no representation as to their accuracy and potential purchasers or tenants must satisfy themselves by inspection or otherwise as to their correctness. No employee of Winkworth has authority to make or give any representation or warranty in relation to this property.