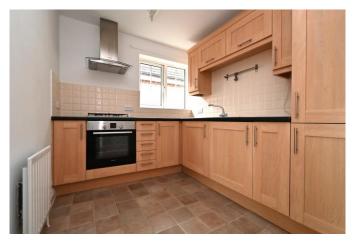

## **Description**

A recently redecorated good size two bedroom first floor apartment situated close to local amenities and a good bus route into Basingstoke town centre.

The apartment has a living/dining room to the front with open access into the kitchen, which has appliances including a gas hob, electric oven/grill, washing machine and fridge/freezer.